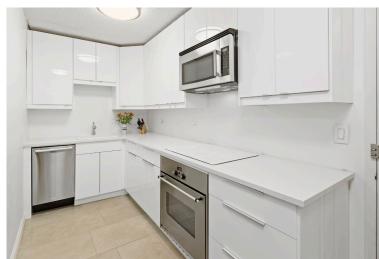

## Rare River Park Showstopper!

Live in the heart of the sought after SW Waterfront community! A RARE top floor home with showstopper panoramic views from the Washington Monument to the Potomac River. An incredible offering of two units combined delivering a sweeping open and spacious floor plan with room to stretch out. The sun-drenched living area boasts walls of windows, a large dining area, and gleaming hardwood floors. This flows right to the covered screened-in balcony for daily sunsets and lounging on the balcony all year around! Right off the living room is the well-appointed modern kitchen, ample counter and cabinet space, as well as a suite of stainless steel appliances. Each large bedroom offers gracious closet space and south exposure. Have it all in the amenity-rich River Park Community! Co-op fees includes all property taxes, underlying mortgage, gas, water, trash, sewer, partial electric, Washington Cable, 24/7 concierge, fitness center, pool, security, party room, library, and more! Rental parking is available. The Wharf's award-winning restaurants, Anthem, Nats Stadium, Audi Field, the Marina, and two metro stops all at your doorstep.