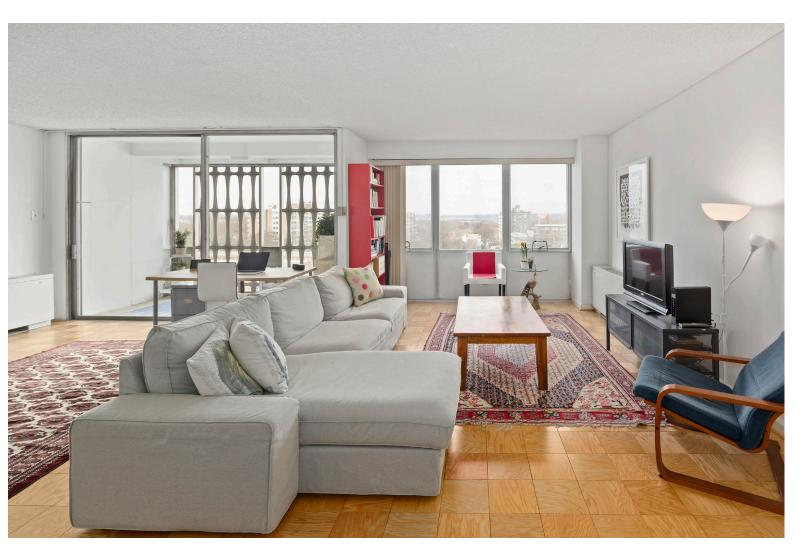

## Rare River Park Showstopper!

Live in the heart of the sought after SW Waterfront community! A RARE top floor home with showstopper panoramic views from the Washington Monument to the Potomac River. An incredible offering of two units combined delivering a sweeping open and spacious floor plan with room to stretch out. The sun-drenched living area boasts walls of windows, a large dining area, and gleaming hardwood floors. This flows right to the covered screened-in balcony for daily sunsets and lounging on the balcony all year around! Right off the living room is the well-appointed modern kitchen, ample counter and cabinet space, as well as a suite of stainless steel appliances. Each large bedroom offers gracious closet space and south exposure. Have it all in the amenity-rich River Park Community! Co-op fees includes all property taxes, underlying mortgage, gas, water, trash, sewer, partial electric, Washington Cable, 24/7 concierge, fitness center, pool, security, party room, library, and more! Rental parking is available. The Wharf's award-winning restaurants, Anthem, Nats Stadium, Audi Field, the Marina, and two metro stops all at your doorstep.