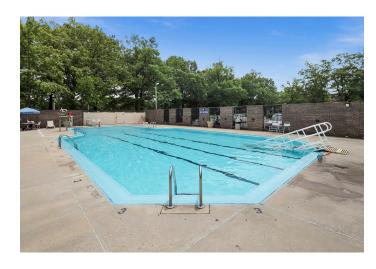

## Rare River Park Showstopper!

Live in the heart of the sought after SW Waterfront community! A RARE top floor home with showstopper panoramic views from the Washington Monument to the Potomac River. An incredible offering of two units combined delivering a sweeping open and spacious floor plan with room to stretch out. The sun-drenched living area boasts walls of windows, a large dining area, and gleaming hardwood floors. This flows right to the covered screened-in balcony for daily sunsets and lounging on the balcony all year around! Right off the living room is the well-appointed modern kitchen, ample counter and cabinet space, as well as a suite of stainless steel appliances. Each large bedroom offers gracious closet space and south exposure. Have it all in the amenity-rich River Park Community! Co-op fees includes all property taxes, underlying mortgage, gas, water, trash, sewer, partial electric, Washington Cable, 24/7 concierge, fitness center, pool, security, party room, library, and more! Rental parking is available. The Wharf's award-winning restaurants, Anthem, Nats Stadium, Audi Field, the Marina, and two metro stops all at your doorstep.