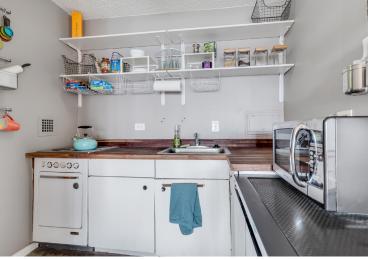

## Sunny & Spacious in Desirable River Park!

Located in the desirable South building, this spacious, sun-drenched studio boasts walls of windows, ample space to stretch out, and classic hardwood floors. Right off the living area is the covered porch- a perfect work from home space, as well as a place to enjoy your morning coffee or unwind after a long day with sunset views! The updated kitchen is outfitted with ample countertops and cabinet storage. Live in the heart of the SW Waterfront and have it all in the amenity-rich River Park Community! Co-op fees include gas, water, trash, sewer, electric, 24/7 concierge, fitness center, pool, security, party room, library, and more! Parking is available for rent inside the gated community. The Wharf's award-winning restaurants, Anthem, Nats Stadium, Audi Field, the Marina, and two metro stops all at your doorstep. Don't miss the opportunity to call this beautiful unit minutes away from all of the action home!