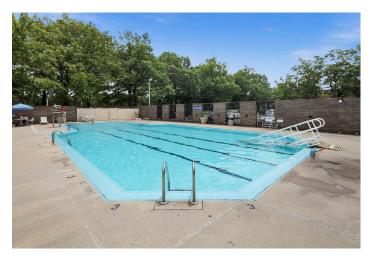

## Sunny & Spacious in Desirable River Park!

Located in the desirable South building, this spacious, sun-drenched studio boasts walls of windows, ample space to stretch out, and classic hardwood floors. Right off the living area is the covered porch- a perfect work from home space, as well as a place to enjoy your morning coffee or unwind after a long day with sunset views! The updated kitchen is outfitted with ample countertops and cabinet storage. Live in the heart of the SW Waterfront and have it all in the amenity-rich River Park Community! Co-op fees include gas, water, trash, sewer, electric, 24/7 concierge, fitness center, pool, security, party room, library, and more! Parking is available for rent inside the gated community. The Wharf's award-winning restaurants, Anthem, Nats Stadium, Audi Field, the Marina, and two metro stops all at your doorstep. Don't miss the opportunity to call this beautiful unit minutes away from all of the action home!