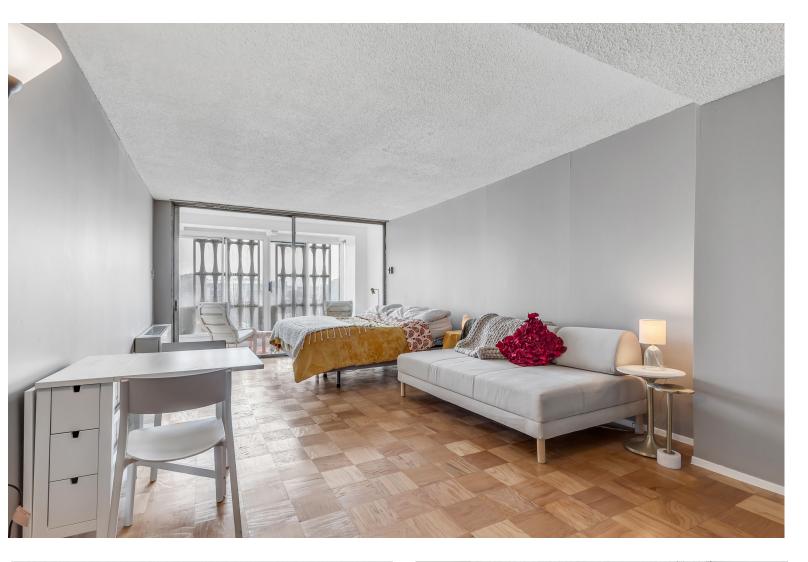

## Sunny & Spacious in Desirable River Park!

Located in the desirable South building, this spacious, sun-drenched studio boasts walls of windows, ample space to stretch out, and classic hardwood floors. Right off the living area is the covered porch- a perfect work from home space, as well as a place to enjoy your morning coffee or unwind after a long day with sunset views! The updated kitchen is outfitted with ample countertops and cabinet storage. Live in the heart of the SW Waterfront and have it all in the amenity-rich River Park Community! Co-op fees include gas, water, trash, sewer, electric, 24/7 concierge, fitness center, pool, security, party room, library, and more! Parking is available for rent inside the gated community. The Wharf's award-winning restaurants, Anthem, Nats Stadium, Audi Field, the Marina, and two metro stops all at your doorstep. Don't miss the opportunity to call this beautiful unit minutes away from all of the action home!