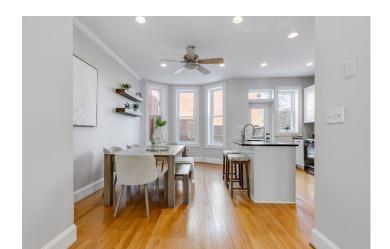

## Quintessential Wardman in Incredible Close-In Noma Location

Quintessential 20' wide Wardman row home lovingly renovated over the years. From the charming front porch with a deep fenced in front yard, walk into the gracious living room with extra wide proportions for easy living featuring southern exposure through the wonderful Thompson Creek windows, exposed brick, fireplace, recessed lighting, and a half bath. The living room opens the spacious dining area with a charming rear bay and a well appointed kitchen with ample storage throughout. Right off the kitchen is a private back deck, perfect for the Spring BBQ, a lower patio for more flex entertaining, and an additional crafty storage space down below. Walking back in and upstairs includes three real bedrooms with vaulted ceilings and custom Elfa closet storage solutions. Great large updated hall full bath! Step downstairs to the fully finished basement with front & rear entrances, second full bath, wet bar area, additional bedroom, and storage under the porch all squared away for easy rental potential, family room, or quest suite! Enjoy lower energy bills with the SolarSolutions panels already done (owned). Incredible close-in location. NoMa Metro, Union Market, Whole Foods, Trader Joes, Union Station, Capitol Hill, coffee shops, restaurants, and more!