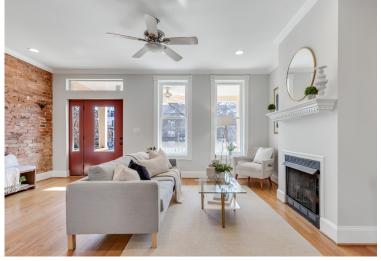

## Quintessential Wardman in Incredible Close-In Noma Location

Quintessential 20' wide Wardman row home lovingly renovated over the years. From the charming front porch with a deep fenced in front yard, walk into the gracious living room with extra wide proportions for easy living featuring southern exposure through the wonderful Thompson Creek windows, exposed brick, fireplace, recessed lighting, and a half bath. The living room opens the spacious dining area with a charming rear bay and a well appointed kitchen with ample storage throughout. Right off the kitchen is a private back deck, perfect for the Spring BBQ, a lower patio for more flex entertaining, and an additional crafty storage space down below. Walking back in and upstairs includes three real bedrooms with vaulted ceilings and custom Elfa closet storage solutions. Great large updated hall full bath! Step downstairs to the fully finished basement with front & rear entrances, second full bath, wet bar area, additional bedroom, and storage under the porch all squared away for easy rental potential, family room, or quest suite! Enjoy lower energy bills with the SolarSolutions panels already done (owned). Incredible close-in location. NoMa Metro, Union Market, Whole Foods, Trader Joes, Union Station, Capitol Hill, coffee shops, restaurants, and more!