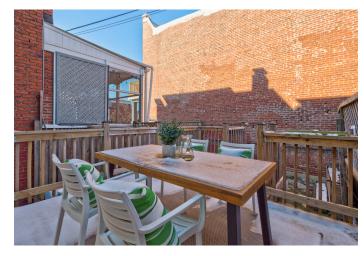

## Quintessential Wardman in Incredible Close-In Noma Location

Quintessential 20' wide Wardman row home lovingly renovated over the years. From the charming front porch with a deep fenced in front yard, walk into the gracious living room with extra wide proportions for easy living featuring southern exposure through the wonderful Thompson Creek windows, exposed brick, fireplace, recessed lighting, and a half bath. The living room opens the spacious dining area with a charming rear bay and a well appointed kitchen with ample storage throughout. Right off the kitchen is a private back deck, perfect for the Spring BBQ, a lower patio for more flex entertaining, and an additional crafty storage space down below. Walking back in and upstairs includes three real bedrooms with vaulted ceilings and custom Elfa closet storage solutions. Great large updated hall full bath! Step downstairs to the fully finished basement with front & rear entrances, second full bath, wet bar area, additional bedroom, and storage under the porch all squared away for easy rental potential, family room, or quest suite! Enjoy lower energy bills with the SolarSolutions panels already done (owned). Incredible close-in location. NoMa Metro, Union Market, Whole Foods, Trader Joes, Union Station, Capitol Hill, coffee shops, restaurants, and more!