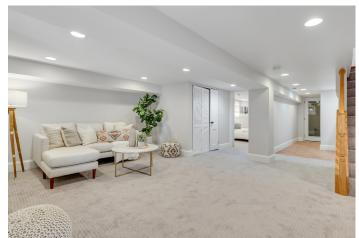

## Quintessential Wardman in Incredible Close-In Noma Location

Quintessential 20' wide Wardman row home lovingly renovated over the years. From the charming front porch with a deep fenced in front yard, walk into the gracious living room with extra wide proportions for easy living featuring southern exposure through the wonderful Thompson Creek windows, exposed brick, fireplace, recessed lighting, and a half bath. The living room opens the spacious dining area with a charming rear bay and a well appointed kitchen with ample storage throughout. Right off the kitchen is a private back deck, perfect for the Spring BBQ, a lower patio for more flex entertaining, and an additional crafty storage space down below. Walking back in and upstairs includes three real bedrooms with vaulted ceilings and custom Elfa closet storage solutions. Great large updated hall full bath! Step downstairs to the fully finished basement with front & rear entrances, second full bath, wet bar area, additional bedroom, and storage under the porch all squared away for easy rental potential, family room, or quest suite! Enjoy lower energy bills with the SolarSolutions panels already done (owned). Incredible close-in location. NoMa Metro, Union Market, Whole Foods, Trader Joes, Union Station, Capitol Hill, coffee shops, restaurants, and more!