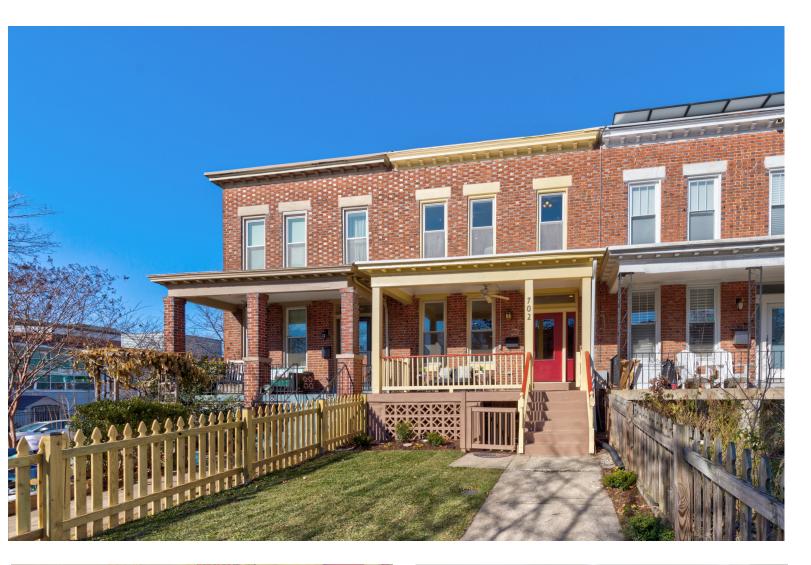

## Quintessential Wardman in Incredible Close-In Noma Location

Quintessential 20' wide Wardman row home lovingly renovated over the years. From the charming front porch with a deep fenced in front yard, walk into the gracious living room with extra wide proportions for easy living featuring southern exposure through the wonderful Thompson Creek windows, exposed brick, fireplace, recessed lighting, and a half bath. The living room opens the spacious dining area with a charming rear bay and a well appointed kitchen with ample storage throughout. Right off the kitchen is a private back deck, perfect for the Spring BBQ, a lower patio for more flex entertaining, and an additional crafty storage space down below. Walking back in and upstairs includes three real bedrooms with vaulted ceilings and custom Elfa closet storage solutions. Great large updated hall full bath! Step downstairs to the fully finished basement with front & rear entrances, second full bath, wet bar area, additional bedroom, and storage under the porch all squared away for easy rental potential, family room, or quest suite! Enjoy lower energy bills with the SolarSolutions panels already done (owned). Incredible close-in location. NoMa Metro, Union Market, Whole Foods, Trader Joes, Union Station, Capitol Hill, coffee shops, restaurants, and more!