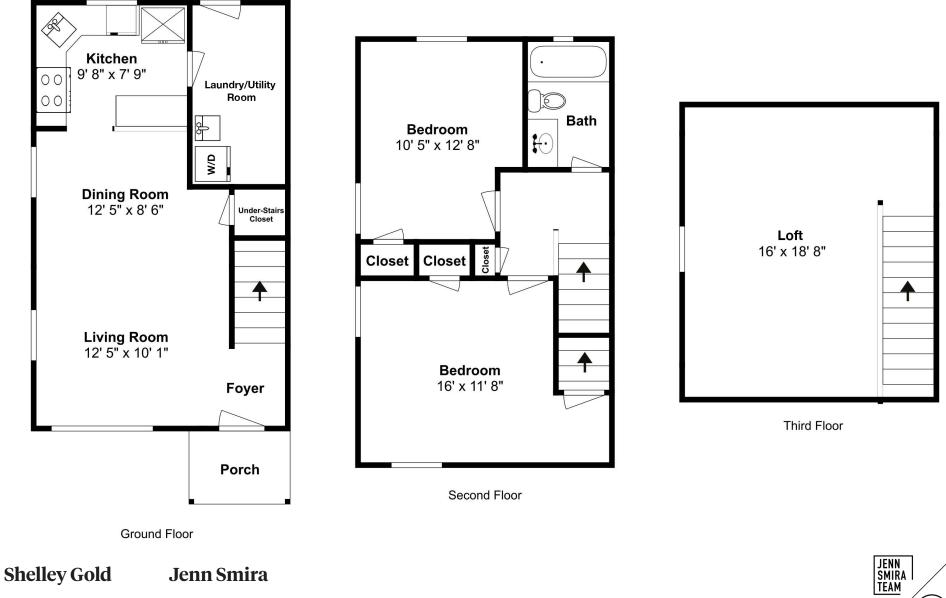

Compass is a licensed real estate brokerage that abides by Equal Housing Opportunity laws. Information is compiled from sources deemed reliable but is not guaranteed. All measurements and square footages are approximate. This is not intended to solicit property already listed. Compass is licensed as Compass Real Estate in DC and as Compass in Virginia and Maryland. 1313 14th Street NW, Washington, DC 20005 | 202.386.6330

Vice President Realtor ® DC/MD/VA 202.271.5885 shelley@shelleygold.com Executive Vice President Realtor ® DC/MD/VA 202.340.7675 jsmira@compass.com TEAM SS SHELLEY OOLD