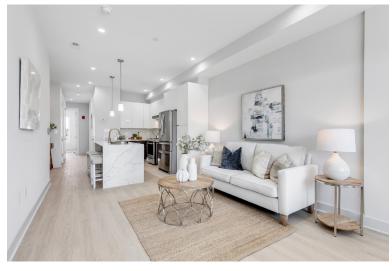

## Live in Luxury in the Heart of Columbia Heights

This season, discover the Columbia Heights escape you've been waiting for. Welcome to 3523 14th Street NW #4 a second floor unit, in a stylish new development that demands a closer look. Inside, 2 beds and 2 baths are set over an expansive floor plan that's punctuated by soaring ceilings and ample natural light. A space that strikes the perfect balance between contemporary style and warmth, no detail has been overlooked in its design. The main living area, which offers enough room to both stretch out and entertain leads to the chef's kitchen, a space where elegance and utility converge like never before. With gas cooking, flat panel cabinets, stainless steel appliances, modern light fixtures, and a large island with striking quartz counters, this culinary haven is the key to your loftiest hosting aspirations. The home's thoughtful design extends to its spa-like bathrooms, both of which exude tranquility and sophistication at the same time. And around the corner, you'll find two spacious bedrooms, each supremely sunlit and designed to make you feel right at home. This pet-friendly unit also comes complete with an in-unit washer and parking for sale.