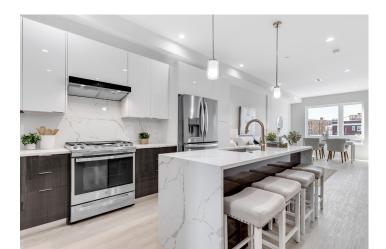

## Live in Luxury in the Heart of Columbia Heights

This season, discover the Columbia Heights escape you've been waiting for. Welcome to 3523 14th Street NW #4 a second floor unit, in a stylish new development that demands a closer look. Inside, 2 beds and 2 baths are set over an expansive floor plan that's punctuated by soaring ceilings and ample natural light. A space that strikes the perfect balance between contemporary style and warmth, no detail has been overlooked in its design. The main living area, which offers enough room to both stretch out and entertain leads to the chef's kitchen, a space where elegance and utility converge like never before. With gas cooking, flat panel cabinets, stainless steel appliances, modern light fixtures, and a large island with striking quartz counters, this culinary haven is the key to your loftiest hosting aspirations. The home's thoughtful design extends to its spa-like bathrooms, both of which exude tranquility and sophistication at the same time. And around the corner, you'll find two spacious bedrooms, each supremely sunlit and designed to make you feel right at home. This pet-friendly unit also comes complete with an in-unit washer and parking for sale.