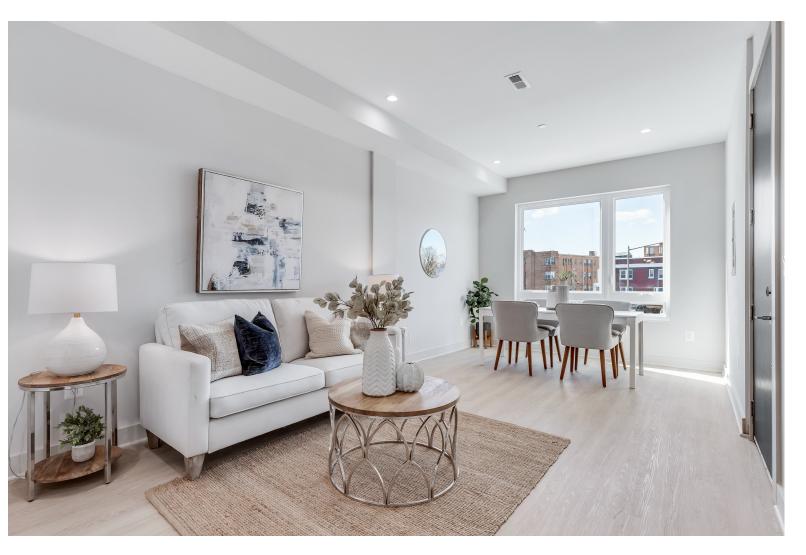

## Live in Luxury in the Heart of Columbia Heights

This season, discover the Columbia Heights escape you've been waiting for. Welcome to 3523 14th Street NW #4 a second floor unit, in a stylish new development that demands a closer look. Inside, 2 beds and 2 baths are set over an expansive floor plan that's punctuated by soaring ceilings and ample natural light. A space that strikes the perfect balance between contemporary style and warmth, no detail has been overlooked in its design. The main living area, which offers enough room to both stretch out and entertain leads to the chef's kitchen, a space where elegance and utility converge like never before. With gas cooking, flat panel cabinets, stainless steel appliances, modern light fixtures, and a large island with striking quartz counters, this culinary haven is the key to your loftiest hosting aspirations. The home's thoughtful design extends to its spa-like bathrooms, both of which exude tranquility and sophistication at the same time. And around the corner, you'll find two spacious bedrooms, each supremely sunlit and designed to make you feel right at home. This pet-friendly unit also comes complete with an in-unit washer and parking for sale.