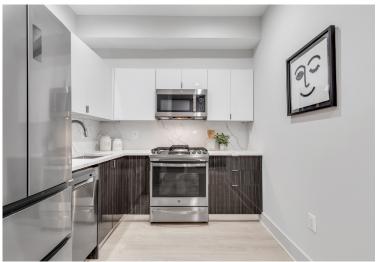

## Luxury Condo in the Heart of Columbia Heights

This season, discover the Columbia Heights escape you've been waiting for. Welcome to 3523 14th Street NW #1, a stylish new development that demands a closer look. Inside you will find a modern 1 bed and 1 bath unit with high ceilings and ample natural light. A space that strikes the perfect balance between contemporary style and warmth, no detail has been overlooked in its design. Relax in the main living area which offers a perfect nook for dining and leads into a chef's kitchen, a space where elegance and utility converge like never before. With gas cooking, flat panel cabinets, stainless steel appliances, modern light fixtures, and striking quartz counters, this culinary haven is the key to your loftiest hosting aspirations. The home's thoughtful design extends to its spa-like bathrooms, which exudes tranquility and sophistication at the same time. And around the corner, you'll find a spacious bedroom, supremely sunlit and designed to make you feel right at home. This pet-friendly unit also comes complete with an in-unit washer and parking for sale.