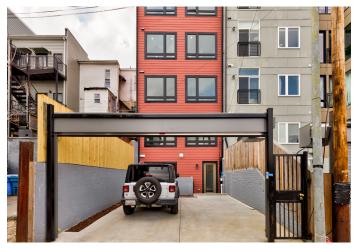

## Penthouse Living in Columbia Heights

This season, discover the Columbia Heights escape you've been waiting for. Welcome to 3523 14th Street NW #5, a stylish penthouse new development that demands a closer look. Inside, 2 beds and 2 baths are set over two expansive floors of living with soaring ceilings and ample natural light found throughout. A space that strikes the perfect balance between contemporary style and warmth, no detail has been overlooked in its design. The main living area—which offers enough room to both stretch out and entertain—leads to the chef's kitchen, a space where elegance and utility converge like never before. With gas cooking, flat panel cabinets, stainless steel appliances, modern light fixtures, and a large island with striking quartz counters, this culinary haven is the key to your loftiest dining aspirations. Just beyond the main living area, step out onto your very own private patio, a space that takes outdoor hosting to a whole new level. The home's thoughtful design extends to its spa-like bathrooms, both of which exude tranquility and sophistication at the same time. And upstairs, you'll find two spacious bedrooms, each supremely sunlit and designed to make you feel right at home. This pet-friendly unit also comes complete with an in-unit washer and parking for sale.