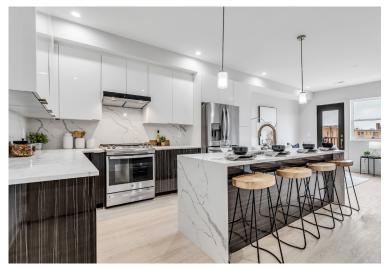

## Penthouse Living in Columbia Heights

This season, discover the Columbia Heights escape you've been waiting for. Welcome to 3523 14th Street NW #5, a stylish penthouse new development that demands a closer look. Inside, 2 beds and 2 baths are set over two expansive floors of living with soaring ceilings and ample natural light found throughout. A space that strikes the perfect balance between contemporary style and warmth, no detail has been overlooked in its design. The main living area—which offers enough room to both stretch out and entertain—leads to the chef's kitchen, a space where elegance and utility converge like never before. With gas cooking, flat panel cabinets, stainless steel appliances, modern light fixtures, and a large island with striking quartz counters, this culinary haven is the key to your loftiest dining aspirations. Just beyond the main living area, step out onto your very own private patio, a space that takes outdoor hosting to a whole new level. The home's thoughtful design extends to its spa-like bathrooms, both of which exude tranquility and sophistication at the same time. And upstairs, you'll find two spacious bedrooms, each supremely sunlit and designed to make you feel right at home. This pet-friendly unit also comes complete with an in-unit washer and parking for sale.