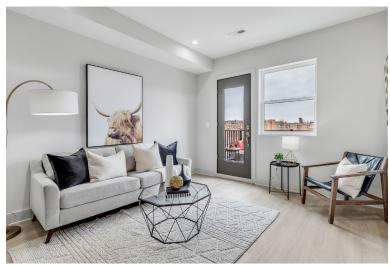

## Penthouse Living in Columbia Heights

This season, discover the Columbia Heights escape you've been waiting for. Welcome to 3523 14th Street NW #5, a stylish penthouse new development that demands a closer look. Inside, 2 beds and 2 baths are set over two expansive floors of living with soaring ceilings and ample natural light found throughout. A space that strikes the perfect balance between contemporary style and warmth, no detail has been overlooked in its design. The main living area—which offers enough room to both stretch out and entertain—leads to the chef's kitchen, a space where elegance and utility converge like never before. With gas cooking, flat panel cabinets, stainless steel appliances, modern light fixtures, and a large island with striking quartz counters, this culinary haven is the key to your loftiest dining aspirations. Just beyond the main living area, step out onto your very own private patio, a space that takes outdoor hosting to a whole new level. The home's thoughtful design extends to its spa-like bathrooms, both of which exude tranquility and sophistication at the same time. And upstairs, you'll find two spacious bedrooms, each supremely sunlit and designed to make you feel right at home. This pet-friendly unit also comes complete with an in-unit washer and parking for sale.