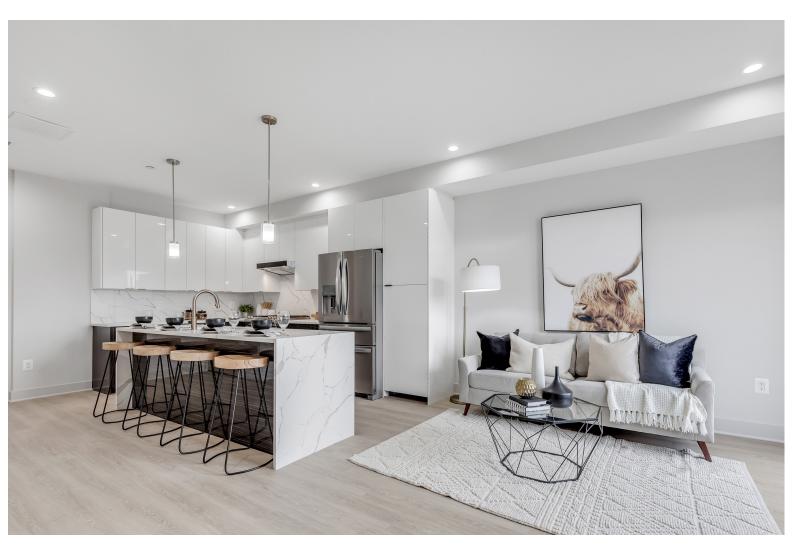

## Penthouse Living in Columbia Heights

This season, discover the Columbia Heights escape you've been waiting for. Welcome to 3523 14th Street NW #5, a stylish penthouse new development that demands a closer look. Inside, 2 beds and 2 baths are set over two expansive floors of living with soaring ceilings and ample natural light found throughout. A space that strikes the perfect balance between contemporary style and warmth, no detail has been overlooked in its design. The main living area—which offers enough room to both stretch out and entertain—leads to the chef's kitchen, a space where elegance and utility converge like never before. With gas cooking, flat panel cabinets, stainless steel appliances, modern light fixtures, and a large island with striking quartz counters, this culinary haven is the key to your loftiest dining aspirations. Just beyond the main living area, step out onto your very own private patio, a space that takes outdoor hosting to a whole new level. The home's thoughtful design extends to its spa-like bathrooms, both of which exude tranquility and sophistication at the same time. And upstairs, you'll find two spacious bedrooms, each supremely sunlit and designed to make you feel right at home. This pet-friendly unit also comes complete with an in-unit washer and parking for sale.