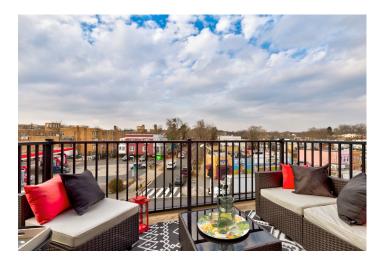

## Penthouse Living in Columbia Heights

This season, discover the Columbia Heights escape you've been waiting for. Welcome to 3523 14th Street NW #5, a stylish penthouse new development that demands a closer look. Inside, 2 beds and 2 baths are set over two expansive floors of living with soaring ceilings and ample natural light found throughout. A space that strikes the perfect balance between contemporary style and warmth, no detail has been overlooked in its design. The main living area—which offers enough room to both stretch out and entertain—leads to the chef's kitchen, a space where elegance and utility converge like never before. With gas cooking, flat panel cabinets, stainless steel appliances, modern light fixtures, and a large island with striking quartz counters, this culinary haven is the key to your loftiest dining aspirations. Just beyond the main living area, step out onto your very own private patio, a space that takes outdoor hosting to a whole new level. The home's thoughtful design extends to its spa-like bathrooms, both of which exude tranquility and sophistication at the same time. And upstairs, you'll find two spacious bedrooms, each supremely sunlit and designed to make you feel right at home. This pet-friendly unit also comes complete with an in-unit washer and parking for sale.