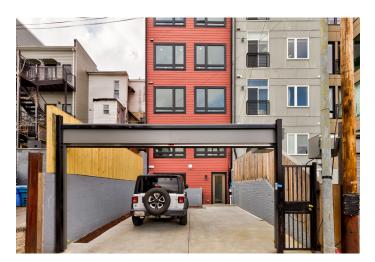

## Modern & Stylish in Premier Columbia Heights Location

This season, discover the Columbia Heights escape you've been waiting for. Welcome to 3523 14th Street NW #3, a stylish new development that demands a closer look. Inside, 2 beds and 2 baths are set over an expansive floor plan that's punctuated by soaring ceilings and ample natural light. A space that strikes the perfect balance between contemporary style and warmth, no detail has been overlooked in its design. The main living area—which offers enough room to both stretch out and entertainleads to the chef's kitchen, a space where elegance and utility converge like never before. With gas cooking, flat panel cabinets, stainless steel appliances, modern light fixtures, and a large island with striking quartz counters, this culinary haven is the key to your loftiest hosting aspirations. The home's thoughtful design extends to its spa-like bathrooms, both of which exude tranquility and sophistication at the same time. And around the corner, you'll find two spacious bedrooms, each supremely sunlit and designed to make you feel right at home. This petfriendly unit also comes complete with an in-unit washer and parking for sale.