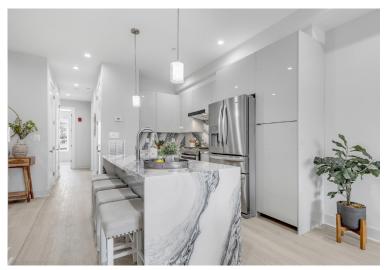

## Modern & Stylish in Premier Columbia Heights Location

This season, discover the Columbia Heights escape you've been waiting for. Welcome to 3523 14th Street NW #3, a stylish new development that demands a closer look. Inside, 2 beds and 2 baths are set over an expansive floor plan that's punctuated by soaring ceilings and ample natural light. A space that strikes the perfect balance between contemporary style and warmth, no detail has been overlooked in its design. The main living area—which offers enough room to both stretch out and entertainleads to the chef's kitchen, a space where elegance and utility converge like never before. With gas cooking, flat panel cabinets, stainless steel appliances, modern light fixtures, and a large island with striking quartz counters, this culinary haven is the key to your loftiest hosting aspirations. The home's thoughtful design extends to its spa-like bathrooms, both of which exude tranquility and sophistication at the same time. And around the corner, you'll find two spacious bedrooms, each supremely sunlit and designed to make you feel right at home. This petfriendly unit also comes complete with an in-unit washer and parking for sale.