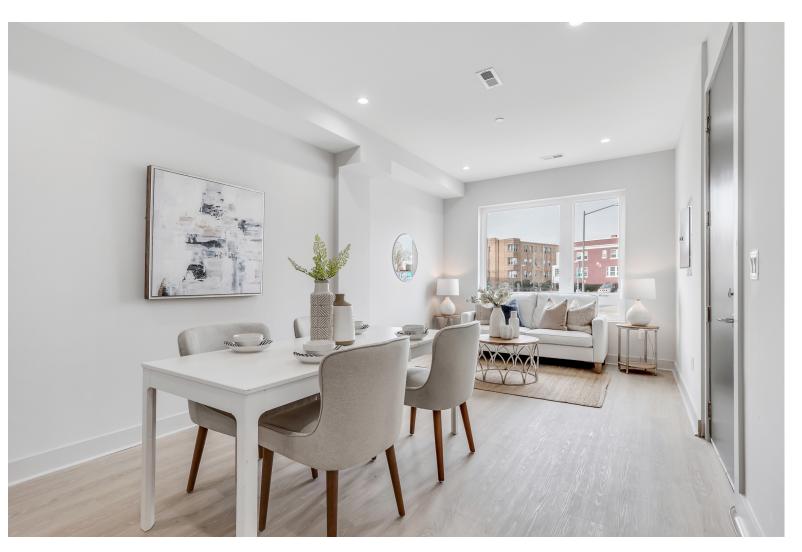

## Modern & Stylish in Premier Columbia Heights Location

This season, discover the Columbia Heights escape you've been waiting for. Welcome to 3523 14th Street NW #3, a stylish new development that demands a closer look. Inside, 2 beds and 2 baths are set over an expansive floor plan that's punctuated by soaring ceilings and ample natural light. A space that strikes the perfect balance between contemporary style and warmth, no detail has been overlooked in its design. The main living area—which offers enough room to both stretch out and entertainleads to the chef's kitchen, a space where elegance and utility converge like never before. With gas cooking, flat panel cabinets, stainless steel appliances, modern light fixtures, and a large island with striking quartz counters, this culinary haven is the key to your loftiest hosting aspirations. The home's thoughtful design extends to its spa-like bathrooms, both of which exude tranquility and sophistication at the same time. And around the corner, you'll find two spacious bedrooms, each supremely sunlit and designed to make you feel right at home. This petfriendly unit also comes complete with an in-unit washer and parking for sale.