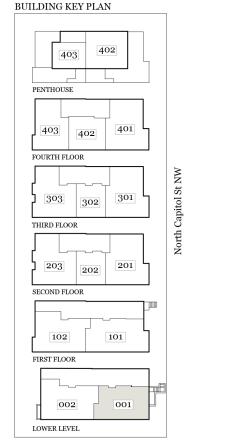

## Entry Ref DW - 60-C1Kitchen Foyer Bath • • • Master CL Bath Living/Dining Room Bedroom 2 15' x 19' 10' x 10' Master Bedroom 10' x 9 Cl

## Jenn Smira

Executive Vice President Realtor <sup>®</sup> DC/MD/VA 202.340.7675 jsmira@compass.com





Realtor <sup>®</sup> DC 202.240.7927 greg.schneider@compass.com

Compass is a licensed real estate brokerage that abides by Equal Housing Opportunity laws. Information is compiled from sources deemed reliable but is not guaranteed. All measurements and square footages are approximate. This is not intended to solicit property already listed. Compass is licensed as Compass Real Estate in DC and as Compass in Virginia and Maryland. 1313 14th Street NW, Washington, DC 20005 | 202.386.6330

## 1532 N CAPTIOL STREET UNIT 001 | 2 BED | 2 BATH