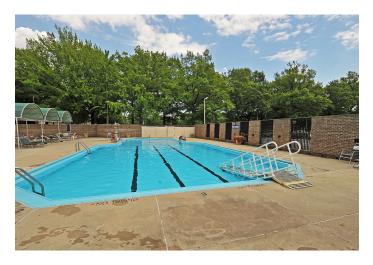

## Have it All at River Park!

Located in the desirable South building, this spacious, sun-drenched 1 bed, 1 bath unit boasts walls of windows, ample space to stretch out, and classic hardwood floors. Right off the living room is the west facing covered porch- a perfect work from home space, as well as a place to enjoy your morning coffee or unwind after a long day with sunset views! The updated kitchen is outfitted with new countertops and ample cabinet storage. The large bedroom offers ample closet space and is filled with natural light. Live in the heart of the SW Waterfront and have it all in the amenityrich River Park Community! Co-op fees include gas, water, trash, sewer, electric, 24/7 concierge, fitness center, pool, security, party room, library, and more! Parking is available for rent inside the gated community. The Wharf's award-winning restaurants, Anthem, Nats Stadium, Audi Field, the Marina, and two metro stops all at your doorstep. Don't miss the opportunity to call this beautiful unit minutes away from all of the action home!