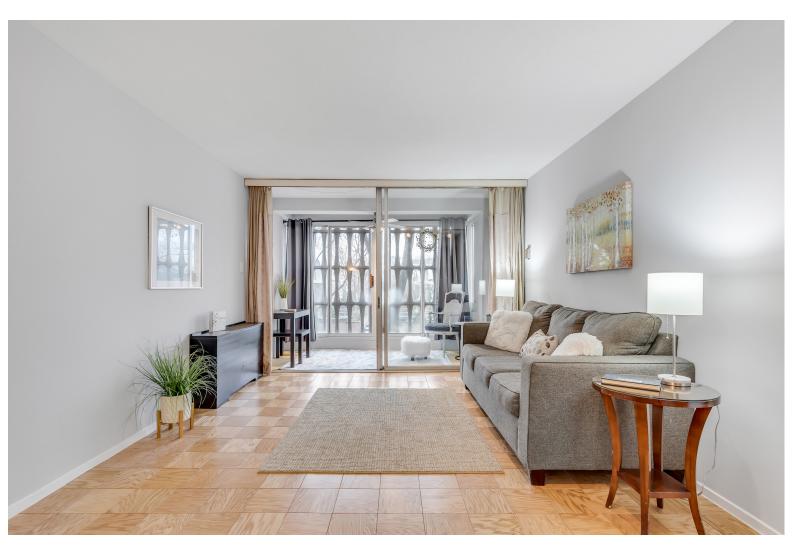

## Have it All at River Park!

Located in the desirable South building, this spacious, sun-drenched 1 bed, 1 bath unit boasts walls of windows, ample space to stretch out, and classic hardwood floors. Right off the living room is the west facing covered porch- a perfect work from home space, as well as a place to enjoy your morning coffee or unwind after a long day with sunset views! The updated kitchen is outfitted with new countertops and ample cabinet storage. The large bedroom offers ample closet space and is filled with natural light. Live in the heart of the SW Waterfront and have it all in the amenityrich River Park Community! Co-op fees include gas, water, trash, sewer, electric, 24/7 concierge, fitness center, pool, security, party room, library, and more! Parking is available for rent inside the gated community. The Wharf's award-winning restaurants, Anthem, Nats Stadium, Audi Field, the Marina, and two metro stops all at your doorstep. Don't miss the opportunity to call this beautiful unit minutes away from all of the action home!