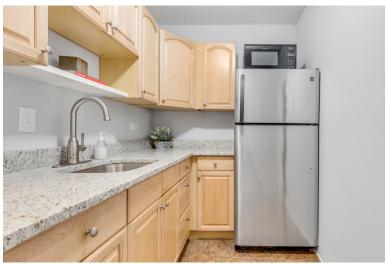

## Have it All at River Park!

Located in the desirable South building, this spacious, sun-drenched 1 bed, 1 bath unit boasts walls of windows, ample space to stretch out, and classic hardwood floors. Right off the living room is the west facing covered porch- a perfect work from home space, as well as a place to enjoy your morning coffee or unwind after a long day with sunset views! The updated kitchen is outfitted with new countertops and ample cabinet storage. The large bedroom offers ample closet space and is filled with natural light. Live in the heart of the SW Waterfront and have it all in the amenityrich River Park Community! Co-op fees include gas, water, trash, sewer, electric, 24/7 concierge, fitness center, pool, security, party room, library, and more! Parking is available for rent inside the gated community. The Wharf's award-winning restaurants, Anthem, Nats Stadium, Audi Field, the Marina, and two metro stops all at your doorstep. Don't miss the opportunity to call this beautiful unit minutes away from all of the action home!