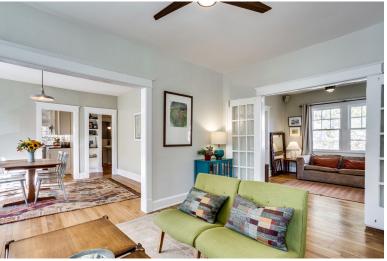

## Bright & Beautiful in Takoma Park

7342 Carroll Avenue in Takoma Park is an incredibly desirable west coaststyle bungalow, a dream home in a premier Takoma Park location! The spacious front yard is beautifully landscaped and the lush green lawn is the perfect place for play or leisure and is completely surrounded with a natural wood picket-style fence. The airy, light filled home features 4 bedrooms (or 3 bedrooms + home office/den) and two bathrooms. The living room includes a wonderful brick fireplace and double dutch style windows on either side. The dining room is light and the tall ceilings and tall-cased windows flood the space with light. The well appointed gourmet kitchen is a Chef's dream, outfitted stainless steel appliances, soapstone counters, charming glass front cabinetry and a recessed farm sink. Just off the kitchen is a built-in pantry space for kitchen storage as well as space for a table. The kitchen features a wall of windows which includes french doors that lead out to the back deck and patio. The main level offers three bedrooms (or 2 bedrooms & a home office/den), all with high ceilings and tall windows along with a renovated bathroom. On the lower level an incredible recreation room is perfect for movie night or a playroom as well as another large bedroom, with a wall of closets, as well as another renovated bathroom. The laundry room can also be found on this level along with a generous storage area. The rear exterior of this gorgeous home is an entertainers dream. A massive deck with a covered living space is right where you want to be to relax in the sun, have a barbecue with the neighbors or practice your planting skills. Step down from the deck to a lovely paved patio just right for a family fire-pit or perhaps a hot tub. This wonderful home has a detached garage/shed and also has a long driveway for additional parking. This is an opportunity that rarely comes along and is an easy stroll to the Food Coop, shops, and Metro.