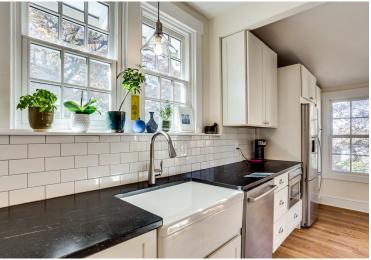

## Bright & Beautiful in Takoma Park

7342 Carroll Avenue in Takoma Park is an incredibly desirable west coaststyle bungalow, a dream home in a premier Takoma Park location! The spacious front yard is beautifully landscaped and the lush green lawn is the perfect place for play or leisure and is completely surrounded with a natural wood picket-style fence. The airy, light filled home features 4 bedrooms (or 3 bedrooms + home office/den) and two bathrooms. The living room includes a wonderful brick fireplace and double dutch style windows on either side. The dining room is light and the tall ceilings and tall-cased windows flood the space with light. The well appointed gourmet kitchen is a Chef's dream, outfitted stainless steel appliances, soapstone counters, charming glass front cabinetry and a recessed farm sink. Just off the kitchen is a built-in pantry space for kitchen storage as well as space for a table. The kitchen features a wall of windows which includes french doors that lead out to the back deck and patio. The main level offers three bedrooms (or 2 bedrooms & a home office/den), all with high ceilings and tall windows along with a renovated bathroom. On the lower level an incredible recreation room is perfect for movie night or a playroom as well as another large bedroom, with a wall of closets, as well as another renovated bathroom. The laundry room can also be found on this level along with a generous storage area. The rear exterior of this gorgeous home is an entertainers dream. A massive deck with a covered living space is right where you want to be to relax in the sun, have a barbecue with the neighbors or practice your planting skills. Step down from the deck to a lovely paved patio just right for a family fire-pit or perhaps a hot tub. This wonderful home has a detached garage/shed and also has a long driveway for additional parking. This is an opportunity that rarely comes along and is an easy stroll to the Food Coop, shops, and Metro.