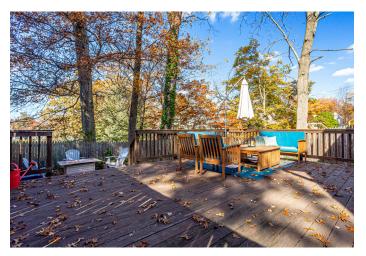

## Bright & Beautiful in Takoma Park

7342 Carroll Avenue in Takoma Park is an incredibly desirable west coaststyle bungalow, a dream home in a premier Takoma Park location! The spacious front yard is beautifully landscaped and the lush green lawn is the perfect place for play or leisure and is completely surrounded with a natural wood picket-style fence. The airy, light filled home features 4 bedrooms (or 3 bedrooms + home office/den) and two bathrooms. The living room includes a wonderful brick fireplace and double dutch style windows on either side. The dining room is light and the tall ceilings and tall-cased windows flood the space with light. The well appointed gourmet kitchen is a Chef's dream, outfitted stainless steel appliances, soapstone counters, charming glass front cabinetry and a recessed farm sink. Just off the kitchen is a built-in pantry space for kitchen storage as well as space for a table. The kitchen features a wall of windows which includes french doors that lead out to the back deck and patio. The main level offers three bedrooms (or 2 bedrooms & a home office/den), all with high ceilings and tall windows along with a renovated bathroom. On the lower level an incredible recreation room is perfect for movie night or a playroom as well as another large bedroom, with a wall of closets, as well as another renovated bathroom. The laundry room can also be found on this level along with a generous storage area. The rear exterior of this gorgeous home is an entertainers dream. A massive deck with a covered living space is right where you want to be to relax in the sun, have a barbecue with the neighbors or practice your planting skills. Step down from the deck to a lovely paved patio just right for a family fire-pit or perhaps a hot tub. This wonderful home has a detached garage/shed and also has a long driveway for additional parking. This is an opportunity that rarely comes along and is an easy stroll to the Food Coop, shops, and Metro.