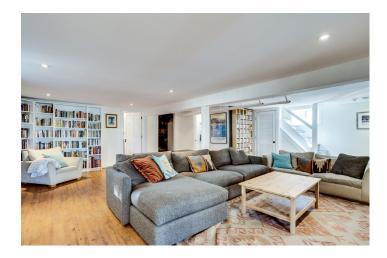

## Bright & Beautiful in Takoma Park

7342 Carroll Avenue in Takoma Park is an incredibly desirable west coaststyle bungalow, a dream home in a premier Takoma Park location! The spacious front yard is beautifully landscaped and the lush green lawn is the perfect place for play or leisure and is completely surrounded with a natural wood picket-style fence. The airy, light filled home features 4 bedrooms (or 3 bedrooms + home office/den) and two bathrooms. The living room includes a wonderful brick fireplace and double dutch style windows on either side. The dining room is light and the tall ceilings and tall-cased windows flood the space with light. The well appointed gourmet kitchen is a Chef's dream, outfitted stainless steel appliances, soapstone counters, charming glass front cabinetry and a recessed farm sink. Just off the kitchen is a built-in pantry space for kitchen storage as well as space for a table. The kitchen features a wall of windows which includes french doors that lead out to the back deck and patio. The main level offers three bedrooms (or 2 bedrooms & a home office/den), all with high ceilings and tall windows along with a renovated bathroom. On the lower level an incredible recreation room is perfect for movie night or a playroom as well as another large bedroom, with a wall of closets, as well as another renovated bathroom. The laundry room can also be found on this level along with a generous storage area. The rear exterior of this gorgeous home is an entertainers dream. A massive deck with a covered living space is right where you want to be to relax in the sun, have a barbecue with the neighbors or practice your planting skills. Step down from the deck to a lovely paved patio just right for a family fire-pit or perhaps a hot tub. This wonderful home has a detached garage/shed and also has a long driveway for additional parking. This is an opportunity that rarely comes along and is an easy stroll to the Food Coop, shops, and Metro.