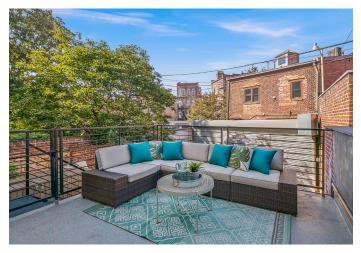

## Sophistication Meets Luxury in Logan Circle

Welcome to the most sought-after address of the season, a Logan Circle escape where contemporary style and comfort converge like never before. The ultimate example of curb appeal, the home's grand Victorian facade sets the tone for what you'll find within: a one-of-a-kind haven that exudes sophistication at every turn. Set over one expansive floor, this exclusive condo features two beds, two baths, and plenty of pleasant surprises found throughout. Inside, a bay window, soaring ceilings, and oak hardwood floors envelop you in wonder and warmth. The open, inviting floor plan leads to the gourmet kitchen, a space defined by chic lighting fixtures, state-of-the-art appliances, and a quartz island. The entire home is designed to accommodate all of life's moments from everyday evenings spent unwinding after a long day, to special occasions made for celebrating with friends. Each of the home's two spacious bedrooms would be the perfect space to recharge for your next adventure, while both bathrooms boast exquisite tiling and elegant fixtures. And just off of the master bedroom and kitchen doors, you'll find two picturesque patio balconies that await your next outdoor soiree. Set in the vibrant Logan Circle neighborhood, this home's many attributes extend beyond its structure itself. Here, residents will find themselves at the center of it all including the city's most notable dining and drinking destinations, cultural landmarks, idyllic parks, and so much more. Taste your way through the culinary mainstays of 14th Street, explore the picturesque vantages of your community on foot, and run everyday errands with ease. A home that's as memorable as it is in demand, there's no place quite like 1330 Vermont Avenue NW Unit #3.