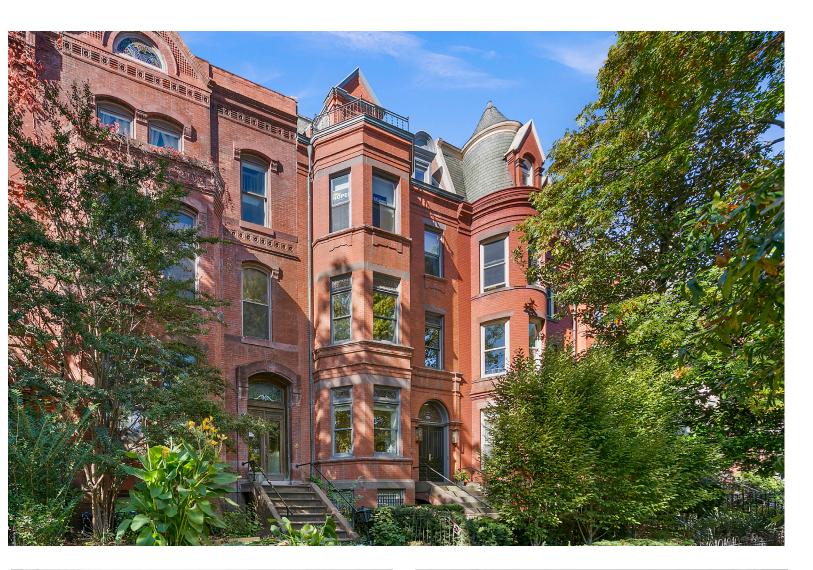

## Sophistication Meets Luxury in Logan Circle

Welcome to the most sought-after address of the season, a Logan Circle escape where contemporary style and comfort converge like never before. The ultimate example of curb appeal, the home's grand Victorian facade sets the tone for what you'll find within: a one-of-a-kind haven that exudes sophistication at every turn. Set over one expansive floor, this exclusive condo features two beds, two baths, and plenty of pleasant surprises found throughout. Inside, a bay window, soaring ceilings, and oak hardwood floors envelop you in wonder and warmth. The open, inviting floor plan leads to the gourmet kitchen, a space defined by chic lighting fixtures, state-of-the-art appliances, and a quartz island. The entire home is designed to accommodate all of life's moments from everyday evenings spent unwinding after a long day, to special occasions made for celebrating with friends. Each of the home's two spacious bedrooms would be the perfect space to recharge for your next adventure, while both bathrooms boast exquisite tiling and elegant fixtures. And just off of the master bedroom and kitchen doors, you'll find two picturesque patio balconies that await your next outdoor soiree. Set in the vibrant Logan Circle neighborhood, this home's many attributes extend beyond its structure itself. Here, residents will find themselves at the center of it all including the city's most notable dining and drinking destinations, cultural landmarks, idyllic parks, and so much more. Taste your way through the culinary mainstays of 14th Street, explore the picturesque vantages of your community on foot, and run everyday errands with ease. A home that's as memorable as it is in demand, there's no place quite like 1330 Vermont Avenue NW Unit #3.