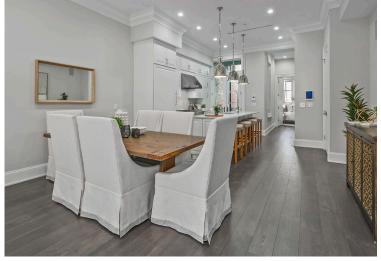

## Sophistication Meets Luxury in Logan Circle

Welcome to the most sought-after address of the season, a Logan Circle escape where contemporary style and comfort converge like never before. The ultimate example of curb appeal, the home's grand Victorian facade sets the tone for what you'll find within: a one-of-a-kind haven that exudes sophistication at every turn. Set over one expansive floor, this exclusive condo features two beds, two baths, and plenty of pleasant surprises found throughout. Inside, a bay window, soaring ceilings, and oak hardwood floors envelop you in wonder and warmth. The open, inviting floor plan leads to the gourmet kitchen, a space defined by chic lighting fixtures, state-of-the-art appliances, and a quartz island. The entire home is designed to accommodate all of life's moments from everyday evenings spent unwinding after a long day, to special occasions made for celebrating with friends. Each of the home's two spacious bedrooms would be the perfect space to recharge for your next adventure, while both bathrooms boast exquisite tiling and elegant fixtures. And just off of the master bedroom and kitchen doors, you'll find two picturesque patio balconies that await your next outdoor soiree. Set in the vibrant Logan Circle neighborhood, this home's many attributes extend beyond its structure itself. Here, residents will find themselves at the center of it all including the city's most notable dining and drinking destinations, cultural landmarks, idyllic parks, and so much more. Taste your way through the culinary mainstays of 14th Street, explore the picturesque vantages of your community on foot, and run everyday errands with ease. A home that's as memorable as it is in demand, there's no place quite like 1330 Vermont Avenue NW Unit #3.