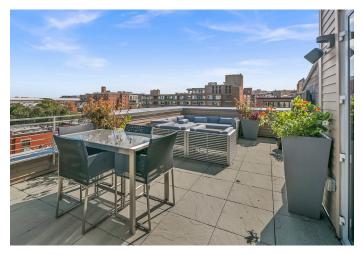

## Bespoke Features Abound in Logan Circle Penthouse

Welcome to a Logan Circle escape, a contemporary condo complete with two large garage parking spaces. This one-of-a-kind haven exudes modern finishes and style at every turn. Set over two expansive floors, this exclusive condo features two beds, two baths, and two outdoor spaces. Inside soaring ceilings and oversized windows envelop you in wonder and warmth. The open, inviting floor plan leads to the gourmet kitchen, a space defined by stateof-the-art appliances, a breakfast bar, and ample cabinet space. This floor also offers the private deck- a perfect space to unwind after a long day. The entire home is designed to accommodate all of life's moments, from everyday evenings spent unwinding after a long day, to special occasions made for celebrating with friends. Each of the home's two spacious bedrooms would be the perfect space to recharge for your next adventure, while both bathrooms boast exquisite tiling and elegant fixtures. Step up the stairs to find your lounge, with wet bar and yet another closet for storage. An added bonus? Completely wired for an in-home speaker system. Right from here is access to your amazing and massive private roof terrace that awaits your next outdoor soiree. This space is also is wired for the speaker system and features a built-in TV! Finally, the two large garage parking spaces complete this incredible opportunity. Set in the vibrant Logan Circle neighborhood, this home's many attributes extend beyond its structure itself. Here, residents will find themselves at the center of it all including the city's most notable dining and drinking destinations, cultural landmarks, idyllic parks, and so much more. Taste your way through the culinary mainstays of 14th Street, explore the picturesque vantages of your community on foot, and run everyday errands with ease. A home that's as memorable as it is in demand, there's no place quite like 1311 13th Street NW #PH6.