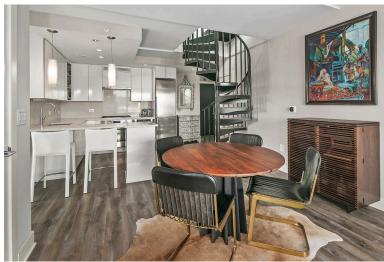

## Bespoke Features Abound in Logan Circle Penthouse

Welcome to a Logan Circle escape, a contemporary condo complete with two large garage parking spaces. This one-of-a-kind haven exudes modern finishes and style at every turn. Set over two expansive floors, this exclusive condo features two beds, two baths, and two outdoor spaces. Inside soaring ceilings and oversized windows envelop you in wonder and warmth. The open, inviting floor plan leads to the gourmet kitchen, a space defined by stateof-the-art appliances, a breakfast bar, and ample cabinet space. This floor also offers the private deck- a perfect space to unwind after a long day. The entire home is designed to accommodate all of life's moments, from everyday evenings spent unwinding after a long day, to special occasions made for celebrating with friends. Each of the home's two spacious bedrooms would be the perfect space to recharge for your next adventure, while both bathrooms boast exquisite tiling and elegant fixtures. Step up the stairs to find your lounge, with wet bar and yet another closet for storage. An added bonus? Completely wired for an in-home speaker system. Right from here is access to your amazing and massive private roof terrace that awaits your next outdoor soiree. This space is also is wired for the speaker system and features a built-in TV! Finally, the two large garage parking spaces complete this incredible opportunity. Set in the vibrant Logan Circle neighborhood, this home's many attributes extend beyond its structure itself. Here, residents will find themselves at the center of it all including the city's most notable dining and drinking destinations, cultural landmarks, idyllic parks, and so much more. Taste your way through the culinary mainstays of 14th Street, explore the picturesque vantages of your community on foot, and run everyday errands with ease. A home that's as memorable as it is in demand, there's no place quite like 1311 13th Street NW #PH6.