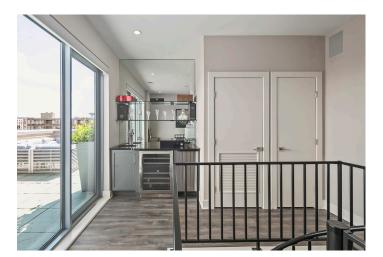

## Bespoke Features Abound in Logan Circle Penthouse

Welcome to a Logan Circle escape, a contemporary condo complete with two large garage parking spaces. This one-of-a-kind haven exudes modern finishes and style at every turn. Set over two expansive floors, this exclusive condo features two beds, two baths, and two outdoor spaces. Inside soaring ceilings and oversized windows envelop you in wonder and warmth. The open, inviting floor plan leads to the gourmet kitchen, a space defined by stateof-the-art appliances, a breakfast bar, and ample cabinet space. This floor also offers the private deck- a perfect space to unwind after a long day. The entire home is designed to accommodate all of life's moments, from everyday evenings spent unwinding after a long day, to special occasions made for celebrating with friends. Each of the home's two spacious bedrooms would be the perfect space to recharge for your next adventure, while both bathrooms boast exquisite tiling and elegant fixtures. Step up the stairs to find your lounge, with wet bar and yet another closet for storage. An added bonus? Completely wired for an in-home speaker system. Right from here is access to your amazing and massive private roof terrace that awaits your next outdoor soiree. This space is also is wired for the speaker system and features a built-in TV! Finally, the two large garage parking spaces complete this incredible opportunity. Set in the vibrant Logan Circle neighborhood, this home's many attributes extend beyond its structure itself. Here, residents will find themselves at the center of it all including the city's most notable dining and drinking destinations, cultural landmarks, idyllic parks, and so much more. Taste your way through the culinary mainstays of 14th Street, explore the picturesque vantages of your community on foot, and run everyday errands with ease. A home that's as memorable as it is in demand, there's no place quite like 1311 13th Street NW #PH6.