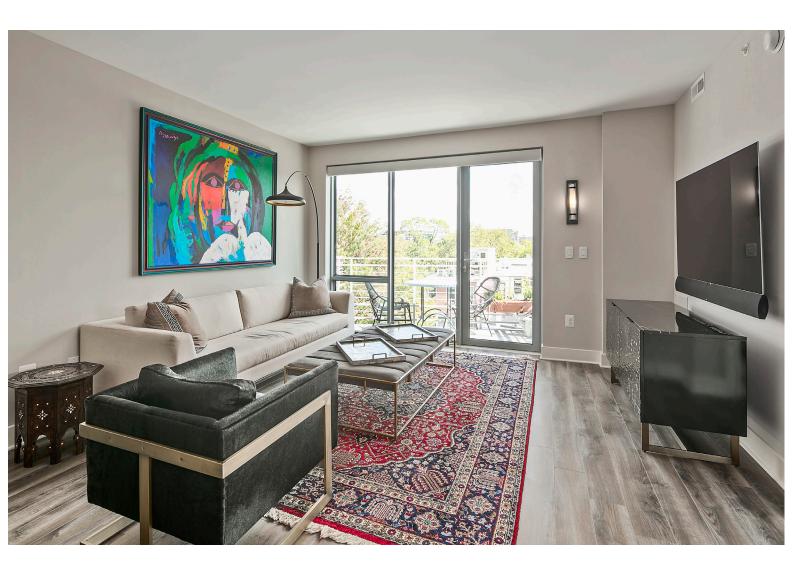

## Bespoke Features Abound in Logan Circle Penthouse

Welcome to a Logan Circle escape, a contemporary condo complete with two large garage parking spaces. This one-of-a-kind haven exudes modern finishes and style at every turn. Set over two expansive floors, this exclusive condo features two beds, two baths, and two outdoor spaces. Inside soaring ceilings and oversized windows envelop you in wonder and warmth. The open, inviting floor plan leads to the gourmet kitchen, a space defined by stateof-the-art appliances, a breakfast bar, and ample cabinet space. This floor also offers the private deck- a perfect space to unwind after a long day. The entire home is designed to accommodate all of life's moments, from everyday evenings spent unwinding after a long day, to special occasions made for celebrating with friends. Each of the home's two spacious bedrooms would be the perfect space to recharge for your next adventure, while both bathrooms boast exquisite tiling and elegant fixtures. Step up the stairs to find your lounge, with wet bar and yet another closet for storage. An added bonus? Completely wired for an in-home speaker system. Right from here is access to your amazing and massive private roof terrace that awaits your next outdoor soiree. This space is also is wired for the speaker system and features a built-in TV! Finally, the two large garage parking spaces complete this incredible opportunity. Set in the vibrant Logan Circle neighborhood, this home's many attributes extend beyond its structure itself. Here, residents will find themselves at the center of it all including the city's most notable dining and drinking destinations, cultural landmarks, idyllic parks, and so much more. Taste your way through the culinary mainstays of 14th Street, explore the picturesque vantages of your community on foot, and run everyday errands with ease. A home that's as memorable as it is in demand, there's no place quite like 1311 13th Street NW #PH6.