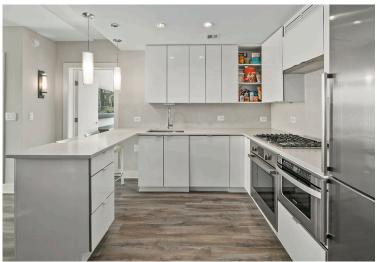

## Bespoke Features Abound in Logan Circle Penthouse

Welcome to a Logan Circle escape, a contemporary condo complete with two large garage parking spaces. This one-of-a-kind haven exudes modern finishes and style at every turn. Set over two expansive floors, this exclusive condo features two beds, two baths, and two outdoor spaces. Inside soaring ceilings and oversized windows envelop you in wonder and warmth. The open, inviting floor plan leads to the gourmet kitchen, a space defined by stateof-the-art appliances, a breakfast bar, and ample cabinet space. This floor also offers the private deck- a perfect space to unwind after a long day. The entire home is designed to accommodate all of life's moments, from everyday evenings spent unwinding after a long day, to special occasions made for celebrating with friends. Each of the home's two spacious bedrooms would be the perfect space to recharge for your next adventure, while both bathrooms boast exquisite tiling and elegant fixtures. Step up the stairs to find your lounge, with wet bar and yet another closet for storage. An added bonus? Completely wired for an in-home speaker system. Right from here is access to your amazing and massive private roof terrace that awaits your next outdoor soiree. This space is also is wired for the speaker system and features a built-in TV! Finally, the two large garage parking spaces complete this incredible opportunity. Set in the vibrant Logan Circle neighborhood, this home's many attributes extend beyond its structure itself. Here, residents will find themselves at the center of it all including the city's most notable dining and drinking destinations, cultural landmarks, idyllic parks, and so much more. Taste your way through the culinary mainstays of 14th Street, explore the picturesque vantages of your community on foot, and run everyday errands with ease. A home that's as memorable as it is in demand, there's no place quite like 1311 13th Street NW #PH6.