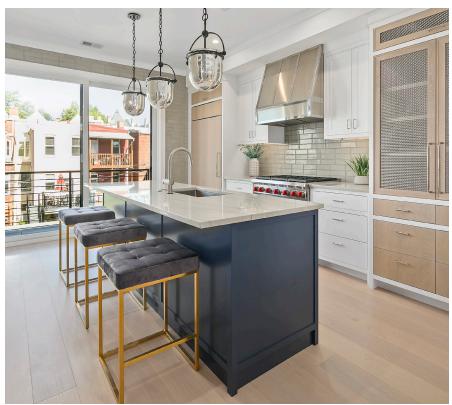

## Shaw Penthouse with Modern Detail Throughout

The most sought-after address of the season, 917 S Street NW features two impeccably-crafted Shaw residences that are designed to exceed expectations. Brought to you by Urban Capital, these custom homes are united by the unrivaled level of craftsmanship and quality materials you'll find within each. Bespoke in design and top-of-the-line in construction, these homes fuse elegant details with modern conveniences at every turn. Inside residence #2, the allure of loft living is punctuated by expansive windows, oak hardwood floors, and a spacious floorplan that welcomes you in style. Impressive architectural touches abound throughout, like the intricate millwork, upscale finishes, custom moldings, and stylish light fixtures that radiate sophistication. The home's open, flexible layout is the ultimate backdrop for all of life's moments—from special occasions made for celebrating with friends to everyday evenings spent unwinding after a long day. The main living area leads to the gourmet kitchen, where Fireclay backsplash tiles, Waterwork fixtures, white oak cabinets, and an accompanying balcony combine to fulfill your loftiest culinary aspirations. And with an array of versatile living spaces at your fingertips, working from home has never been this enjoyable—or as productive. Upstairs, the expansive Primary Suite envelops you in comfort thanks to a walk-in closet and an ensuite bath outfitted with mosaic tiling. Also found upstairs, a quest bedroom that comes complete with its own ensuite bath is your turnkey hosting solution as your needs require. And if you're seeking outdoor space, there's no doubt that you've come to the right place. Built to accommodate the indoor/outdoor lifestyle of your dreams, the home's interior flows seamlessly out onto its roof top deck, a soaring open-air oasis that boasts iconic DC views. Wired for surround sound, automation, and Nest, this home's smart tech functionality is yet another facet to its welldocumented appeal. And what's more? Designated parking is also included in this tempting package. Tucked away on an idyllic, tree-lined street in the heart of Shaw, this residence blends the tranquility and charm of residential living with the excitement of city life. Although its location may feel a world away from the bustle of Downtown, this neighborhood is, in fact, at the heart of everything DC has to offer. Sample the vibrant selection of trendy restaurants and eclectic bars just beyond your doorstep, shop for boutique gems, run everyday errands with ease, and explore the area's most notable cultural diversions. A home that combines the luxuries of high-end design with the most cutting-edge urban conveniences, 917 S Street NW #2 is your chance to live in the best of both worlds.