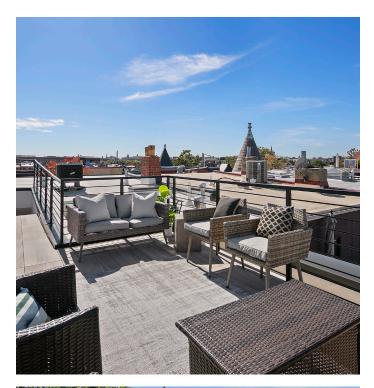

## Shaw Penthouse with Modern Detail Throughout

The most sought-after address of the season, 917 S Street NW features two impeccably-crafted Shaw residences that are designed to exceed expectations. Brought to you by Urban Capital, these custom homes are united by the unrivaled level of craftsmanship and quality materials you'll find within each. Bespoke in design and top-of-the-line in construction, these homes fuse elegant details with modern conveniences at every turn. Inside residence #2, the allure of loft living is punctuated by expansive windows, oak hardwood floors, and a spacious floorplan that welcomes you in style. Impressive architectural touches abound throughout, like the intricate millwork, upscale finishes, custom moldings, and stylish light fixtures that radiate sophistication. The home's open, flexible layout is the ultimate backdrop for all of life's moments—from special occasions made for celebrating with friends to everyday evenings spent unwinding after a long day. The main living area leads to the gourmet kitchen, where Fireclay backsplash tiles, Waterwork fixtures, white oak cabinets, and an accompanying balcony combine to fulfill your loftiest culinary aspirations. And with an array of versatile living spaces at your fingertips, working from home has never been this enjoyable—or as productive. Upstairs, the expansive Primary Suite envelops you in comfort thanks to a walk-in closet and an ensuite bath outfitted with mosaic tiling. Also found upstairs, a quest bedroom that comes complete with its own ensuite bath is your turnkey hosting solution as your needs require. And if you're seeking outdoor space, there's no doubt that you've come to the right place. Built to accommodate the indoor/outdoor lifestyle of your dreams, the home's interior flows seamlessly out onto its roof top deck, a soaring open-air oasis that boasts iconic DC views. Wired for surround sound, automation, and Nest, this home's smart tech functionality is yet another facet to its welldocumented appeal. And what's more? Designated parking is also included in this tempting package. Tucked away on an idyllic, tree-lined street in the heart of Shaw, this residence blends the tranquility and charm of residential living with the excitement of city life. Although its location may feel a world away from the bustle of Downtown, this neighborhood is, in fact, at the heart of everything DC has to offer. Sample the vibrant selection of trendy restaurants and eclectic bars just beyond your doorstep, shop for boutique gems, run everyday errands with ease, and explore the area's most notable cultural diversions. A home that combines the luxuries of high-end design with the most cutting-edge urban conveniences, 917 S Street NW #2 is your chance to live in the best of both worlds.