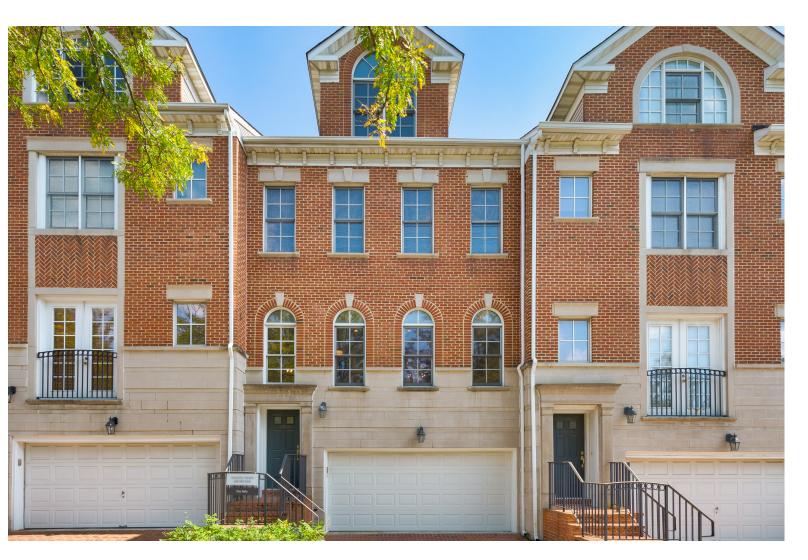

## 8609 Terrace Garden Way

BETHESDA, MD 20814

4 BED | 3 FULL, 2 HALF BATH | PARKING

## Have it All in Glenbrook Village

Introducing 8609 Terrace Garden Way, a 4-bed, 3 full bath, 2 half bath townhome spanning four levels in Glenbrook Village that has all the space you need to live the lifestyle of your dreams. The home's classic brick facade sets the tone for the many timeless touches you'll discover within. Inside, gleaming hardwood floors and ample natural light welcome you to the expansive main living area, a space that's designed to be the backdrop for all of life's moments from everyday evenings to special occasions. The open floor plan leads to the modern, well-appointed kitchen that serves up generous storage, granite counters, and stainless steel appliances. The entire home has been recently reimagined with valuable upgrades such as the fresh paint and new carpeting found throughout. Upstairs, each of the home's four bedrooms and a fourth-floor den are brimming with space to spread out, and made for unwinding after a long day. This profoundly comfortable townhome represents flexible living at its finest, with unlimited opportunity to work and learn from home or entertain guests in style. And for those seeking outdoor space, you've come to the right place. Just beyond your back doors, your very own alfresco oasis awaits your next open-air adventure.

Nestled on a tree-lined street in coveted Glenbrook Village, the home's location offers all the perks of suburban living without compromising on convenience. Enjoy the small-town charm of the community around you while maintaining easy access to Bethesda's prime destinations—from the Medical Center Metro stop, to the shops, restaurants, and attractions of downtown. Two-car garage parking completes this rare opportunity to own in one of Bethesda's most dynamic neighborhoods. The ultimate blend of comfort and accessibility, 8609 Terrace Garden Way is your chance to reimagine townhouse living your way.