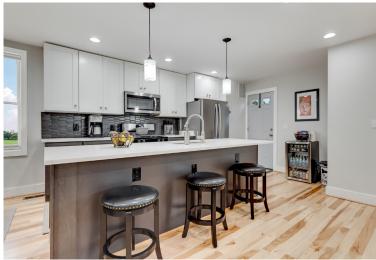

## Porch-Front Living, Right in the City!

Welcome to 4428 Alabama Avenue SE, a porch-front detached home with bespoke features abound. With a detached garage and stunning landscaping this is an opportunity you cannot miss. Recent updates include, a new roof, new siding, new garage door automatic openers, motion spotlight on the garage, new gutters, two new retaining walls, landscaping lighting, and a lovely stone path steps from the garage to the landing of the stairs. Step inside to see the beautiful renovation, with accents such as soaring ceilings, gleaming hardwood floors, and a cozy fireplace. The open and sunny floor plan allows room to stretch out in your living and dining area, and flows perfectly into the kitchen- an entertainer's dream! The chef's kitchen is outfitted with stone countertops, custom tile backsplash, and a breakfast bar. Upstairs, you will find three spacious bedrooms and a hall bathroom. The Primary Suite offers a reclaimed barn wood door leading to the walk-in closet and ensuite spa-like bathroom with glass shower doors. Each of the other bedrooms upstairs are flooded with natural light and have gracious closet space. On this level, you will also find the stacked washer/ dryer. And when you walk downstairs, you will see the possibilities are endless! The fully finished basement has an expansive rec room, full bedroom, and a full bathroom. Think in-law suite, au-pair suite, a large work-from-home office, and more! Outside are your two decks, perfect for your urban garden, outside office set up, or spot to unwind after a long day. Enjoy the spacious back lot that offers garage parking with a secure garage door opener truly completes this exceptional offering. Welcome home!