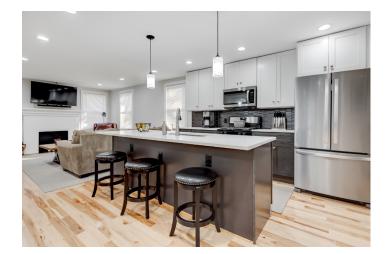

## Porch-Front Living, Right in the City!

Welcome to 4428 Alabama Avenue SE, a porch-front detached home with bespoke features abound. With a detached garage and stunning landscaping this is an opportunity you cannot miss. Recent updates include, a new roof, new siding, new garage door automatic openers, motion spotlight on the garage, new gutters, two new retaining walls, landscaping lighting, and a lovely stone path steps from the garage to the landing of the stairs. Step inside to see the beautiful renovation, with accents such as soaring ceilings, gleaming hardwood floors, and a cozy fireplace. The open and sunny floor plan allows room to stretch out in your living and dining area, and flows perfectly into the kitchen- an entertainer's dream! The chef's kitchen is outfitted with stone countertops, custom tile backsplash, and a breakfast bar. Upstairs, you will find three spacious bedrooms and a hall bathroom. The Primary Suite offers a reclaimed barn wood door leading to the walk-in closet and ensuite spa-like bathroom with glass shower doors. Each of the other bedrooms upstairs are flooded with natural light and have gracious closet space. On this level, you will also find the stacked washer/ dryer. And when you walk downstairs, you will see the possibilities are endless! The fully finished basement has an expansive rec room, full bedroom, and a full bathroom. Think in-law suite, au-pair suite, a large work-from-home office, and more! Outside are your two decks, perfect for your urban garden, outside office set up, or spot to unwind after a long day. Enjoy the spacious back lot that offers garage parking with a secure garage door opener truly completes this exceptional offering. Welcome home!