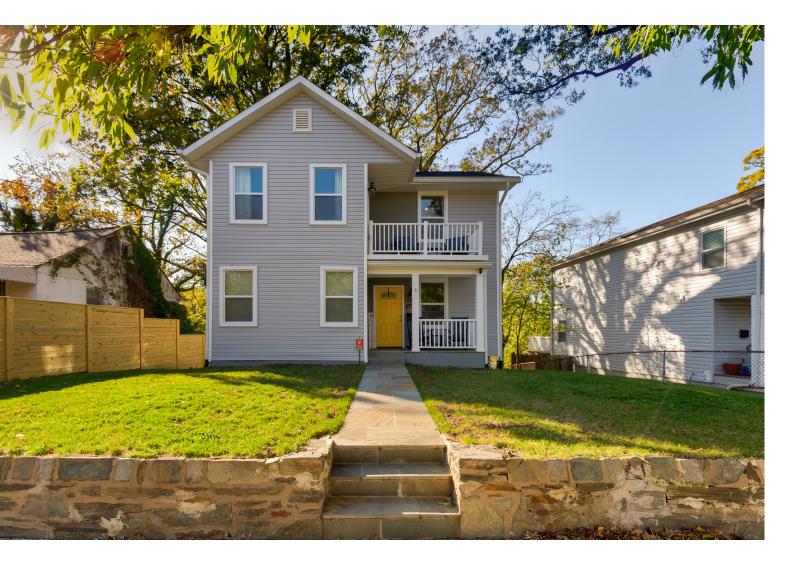

## Porch-Front Living, Right in the City!

Welcome to 4428 Alabama Avenue SE, a porch-front detached home with bespoke features abound. With a detached garage and stunning landscaping this is an opportunity you cannot miss. Recent updates include, a new roof, new siding, new garage door automatic openers, motion spotlight on the garage, new gutters, two new retaining walls, landscaping lighting, and a lovely stone path steps from the garage to the landing of the stairs. Step inside to see the beautiful renovation, with accents such as soaring ceilings, gleaming hardwood floors, and a cozy fireplace. The open and sunny floor plan allows room to stretch out in your living and dining area, and flows perfectly into the kitchen- an entertainer's dream! The chef's kitchen is outfitted with stone countertops, custom tile backsplash, and a breakfast bar. Upstairs, you will find three spacious bedrooms and a hall bathroom. The Primary Suite offers a reclaimed barn wood door leading to the walk-in closet and ensuite spa-like bathroom with glass shower doors. Each of the other bedrooms upstairs are flooded with natural light and have gracious closet space. On this level, you will also find the stacked washer/ dryer. And when you walk downstairs, you will see the possibilities are endless! The fully finished basement has an expansive rec room, full bedroom, and a full bathroom. Think in-law suite, au-pair suite, a large work-from-home office, and more! Outside are your two decks, perfect for your urban garden, outside office set up, or spot to unwind after a long day. Enjoy the spacious back lot that offers garage parking with a secure garage door opener truly completes this exceptional offering. Welcome home!