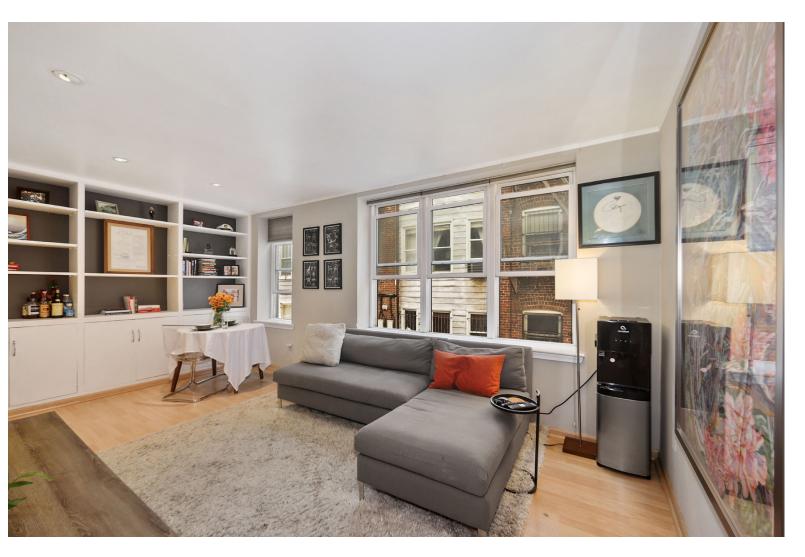

## Experience the Best of Adams Morgan

Experience the best of Adams Mill House in this tastefully updated 1-bed, 1-bath unit with parking in the heart of vibrant Adams Morgan! This elevated first-floor unit features gleaming hardwood floors, an open concept living/dining room, a spacious bedroom with generous closets, a newly renovated bathroom, and a sleek kitchen with European-style white lacquered cabinets and perfectly matching appliances. An updaed HVAC unit and compressor (2016), paired with a Nest Thermostat makes this condo highly energy efficient. The easily accessible parking spot and an extremely low condo fee ensure convenience and low cost of ownership. The beautifully renovated outdoor courtyard overlooks Walter Pierce Park and boasts a grill, a firepit, and ample seating for gatherings of any size. With a walk score of 97, you are mere steps to restaurants, bars, grocery stores, shops and everything else AdMo has to offer. Bus lines are at your doorstep and Woodley Park/ Adams Morgan Metro is a short half mile away. Pet friendly!