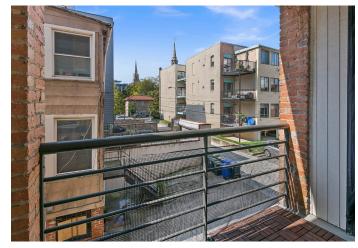

## Contemporary Condo in the Heart of Columbia Heights

Welcome to 1461 Girard Street #201, a Columbia Heights treasure with style. This gorgeous boutique building is situated on a lovely tree lined street and is close to the shopping and eateries that make up our thriving city enclave. A secured lobby entrance offers peace of mind as well as an elegant first impression for quests. Upon entering this exquisite 1017 square-foot home, natural light gleams as it washes over the stunning Brazilian Cherry hardwood floors. A large brick decorative fireplace sets the scene for the cozy open living and dining spaces. The spacious horseshoe kitchen is appointed with stainless steel appliances including a Samsung refrigerator and freezer, built-in microwave, and a breakfast bar, as well as ample counter space for meal preparation. A fullsized stacked washer/dryer combo is neatly hidden near the kitchen. Just off the dining area is a large private balcony with plenty of space for seating or a bistro table. Both bedrooms offer light-filled spaces, and the spa-like bathroom is outfitted with Carrara marble vanity and tile as well as a spacious linen closet. Make working from home seamless, using one bedroom as the perfect office space. This home offers crisp contemporary fixtures throughout from the beautifully tiled kitchen backsplash to sleek lighting and bath fixtures. City living doesn't get much better than this extraordinary, much sought after home. A short stroll to Meridian Hill Park and Rock Creek Park. Easily walkable to everything that Columbia Heights, Adams Morgan, Mount Pleasant, 14th ST, and U Street have to offer!