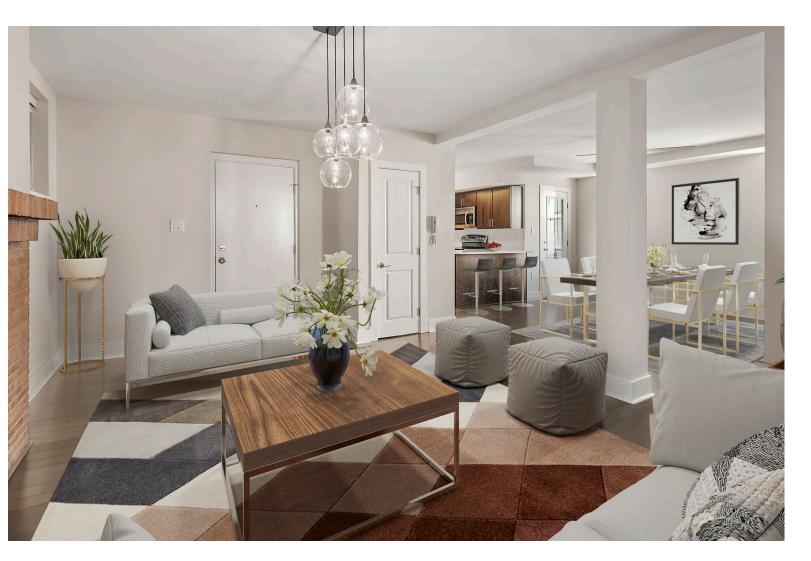

## Contemporary Condo in the Heart of Columbia Heights

Welcome to 1461 Girard Street #201, a Columbia Heights treasure with style. This gorgeous boutique building is situated on a lovely tree lined street and is close to the shopping and eateries that make up our thriving city enclave. A secured lobby entrance offers peace of mind as well as an elegant first impression for quests. Upon entering this exquisite 1017 square-foot home, natural light gleams as it washes over the stunning Brazilian Cherry hardwood floors. A large brick decorative fireplace sets the scene for the cozy open living and dining spaces. The spacious horseshoe kitchen is appointed with stainless steel appliances including a Samsung refrigerator and freezer, built-in microwave, and a breakfast bar, as well as ample counter space for meal preparation. A fullsized stacked washer/dryer combo is neatly hidden near the kitchen. Just off the dining area is a large private balcony with plenty of space for seating or a bistro table. Both bedrooms offer light-filled spaces, and the spa-like bathroom is outfitted with Carrara marble vanity and tile as well as a spacious linen closet. Make working from home seamless, using one bedroom as the perfect office space. This home offers crisp contemporary fixtures throughout from the beautifully tiled kitchen backsplash to sleek lighting and bath fixtures. City living doesn't get much better than this extraordinary, much sought after home. A short stroll to Meridian Hill Park and Rock Creek Park. Easily walkable to everything that Columbia Heights, Adams Morgan, Mount Pleasant, 14th ST, and U Street have to offer!