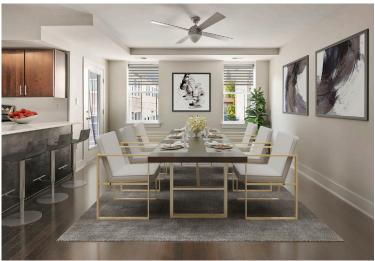

## Contemporary Condo in the Heart of Columbia Heights

Welcome to 1461 Girard Street #201, a Columbia Heights treasure with style. This gorgeous boutique building is situated on a lovely tree lined street and is close to the shopping and eateries that make up our thriving city enclave. A secured lobby entrance offers peace of mind as well as an elegant first impression for quests. Upon entering this exquisite 1017 square-foot home, natural light gleams as it washes over the stunning Brazilian Cherry hardwood floors. A large brick decorative fireplace sets the scene for the cozy open living and dining spaces. The spacious horseshoe kitchen is appointed with stainless steel appliances including a Samsung refrigerator and freezer, built-in microwave, and a breakfast bar, as well as ample counter space for meal preparation. A fullsized stacked washer/dryer combo is neatly hidden near the kitchen. Just off the dining area is a large private balcony with plenty of space for seating or a bistro table. Both bedrooms offer light-filled spaces, and the spa-like bathroom is outfitted with Carrara marble vanity and tile as well as a spacious linen closet. Make working from home seamless, using one bedroom as the perfect office space. This home offers crisp contemporary fixtures throughout from the beautifully tiled kitchen backsplash to sleek lighting and bath fixtures. City living doesn't get much better than this extraordinary, much sought after home. A short stroll to Meridian Hill Park and Rock Creek Park. Easily walkable to everything that Columbia Heights, Adams Morgan, Mount Pleasant, 14th ST, and U Street have to offer!