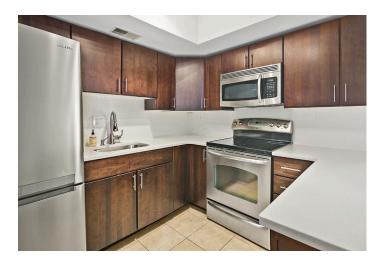

## Contemporary Condo in the Heart of Columbia Heights

Welcome to 1461 Girard Street #201, a Columbia Heights treasure with style. This gorgeous boutique building is situated on a lovely tree lined street and is close to the shopping and eateries that make up our thriving city enclave. A secured lobby entrance offers peace of mind as well as an elegant first impression for quests. Upon entering this exquisite 1017 square-foot home, natural light gleams as it washes over the stunning Brazilian Cherry hardwood floors. A large brick decorative fireplace sets the scene for the cozy open living and dining spaces. The spacious horseshoe kitchen is appointed with stainless steel appliances including a Samsung refrigerator and freezer, built-in microwave, and a breakfast bar, as well as ample counter space for meal preparation. A fullsized stacked washer/dryer combo is neatly hidden near the kitchen. Just off the dining area is a large private balcony with plenty of space for seating or a bistro table. Both bedrooms offer light-filled spaces, and the spa-like bathroom is outfitted with Carrara marble vanity and tile as well as a spacious linen closet. Make working from home seamless, using one bedroom as the perfect office space. This home offers crisp contemporary fixtures throughout from the beautifully tiled kitchen backsplash to sleek lighting and bath fixtures. City living doesn't get much better than this extraordinary, much sought after home. A short stroll to Meridian Hill Park and Rock Creek Park. Easily walkable to everything that Columbia Heights, Adams Morgan, Mount Pleasant, 14th ST, and U Street have to offer!