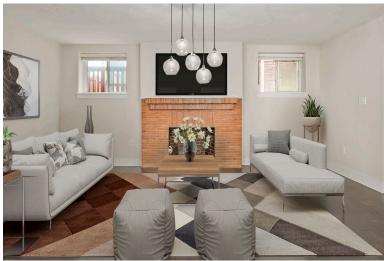

## Contemporary Condo in the Heart of Columbia Heights

Welcome to 1461 Girard Street #201, a Columbia Heights treasure with style. This gorgeous boutique building is situated on a lovely tree lined street and is close to the shopping and eateries that make up our thriving city enclave. A secured lobby entrance offers peace of mind as well as an elegant first impression for quests. Upon entering this exquisite 1017 square-foot home, natural light gleams as it washes over the stunning Brazilian Cherry hardwood floors. A large brick decorative fireplace sets the scene for the cozy open living and dining spaces. The spacious horseshoe kitchen is appointed with stainless steel appliances including a Samsung refrigerator and freezer, built-in microwave, and a breakfast bar, as well as ample counter space for meal preparation. A fullsized stacked washer/dryer combo is neatly hidden near the kitchen. Just off the dining area is a large private balcony with plenty of space for seating or a bistro table. Both bedrooms offer light-filled spaces, and the spa-like bathroom is outfitted with Carrara marble vanity and tile as well as a spacious linen closet. Make working from home seamless, using one bedroom as the perfect office space. This home offers crisp contemporary fixtures throughout from the beautifully tiled kitchen backsplash to sleek lighting and bath fixtures. City living doesn't get much better than this extraordinary, much sought after home. A short stroll to Meridian Hill Park and Rock Creek Park. Easily walkable to everything that Columbia Heights, Adams Morgan, Mount Pleasant, 14th ST, and U Street have to offer!