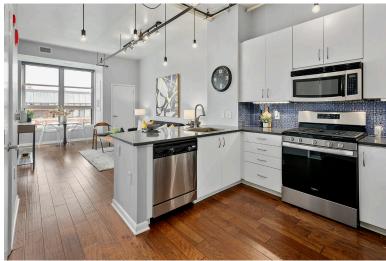

## Penthouse Living in the Heart of Logan Circle

PENTHOUSE one bedroom one bathroom in the chic Radius building! The view from the living and bedroom cannot be beat. This home checks all the boxes- new flooring, new appliances, and a FULLY renovated spa-like bathroom! Additionally, the abundance of natural light the interior storage is amazing! The spacious living room is an entertainer's dream with space for dining as well. The gracious bedroom features over-sized windows with citywide views. Make your work-from-home office seamless with the perfect space for your desk. The building is full service with controlled entry, concierge, gym, community courtyard, community room, and three elevators. Finally, the GARAGE PARKING SPACE completes this incredible opportunity. Spectacular layout, full service building, location, and penthouse level with views- what more would you want?! Just two blocks off of Logan Circle and two blocks off of 14th Street, live in the heart of the city at the the Radius.