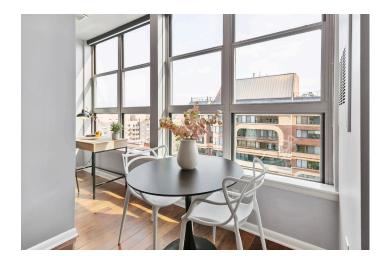

## Penthouse Living in the Heart of Logan Circle

PENTHOUSE one bedroom one bathroom in the chic Radius building! The view from the living and bedroom cannot be beat. This home checks all the boxes- new flooring, new appliances, and a FULLY renovated spa-like bathroom! Additionally, the abundance of natural light the interior storage is amazing! The spacious living room is an entertainer's dream with space for dining as well. The gracious bedroom features over-sized windows with citywide views. Make your work-from-home office seamless with the perfect space for your desk. The building is full service with controlled entry, concierge, gym, community courtyard, community room, and three elevators. Finally, the GARAGE PARKING SPACE completes this incredible opportunity. Spectacular layout, full service building, location, and penthouse level with views- what more would you want?! Just two blocks off of Logan Circle and two blocks off of 14th Street, live in the heart of the city at the the Radius.