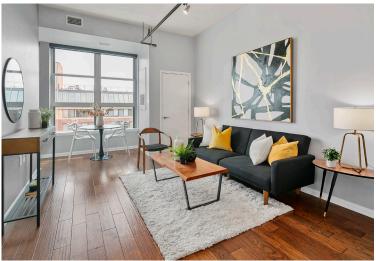

## Penthouse Living in the Heart of Logan Circle

PENTHOUSE one bedroom one bathroom in the chic Radius building! The view from the living and bedroom cannot be beat. This home checks all the boxes- new flooring, new appliances, and a FULLY renovated spa-like bathroom! Additionally, the abundance of natural light the interior storage is amazing! The spacious living room is an entertainer's dream with space for dining as well. The gracious bedroom features over-sized windows with citywide views. Make your work-from-home office seamless with the perfect space for your desk. The building is full service with controlled entry, concierge, gym, community courtyard, community room, and three elevators. Finally, the GARAGE PARKING SPACE completes this incredible opportunity. Spectacular layout, full service building, location, and penthouse level with views- what more would you want?! Just two blocks off of Logan Circle and two blocks off of 14th Street, live in the heart of the city at the the Radius.