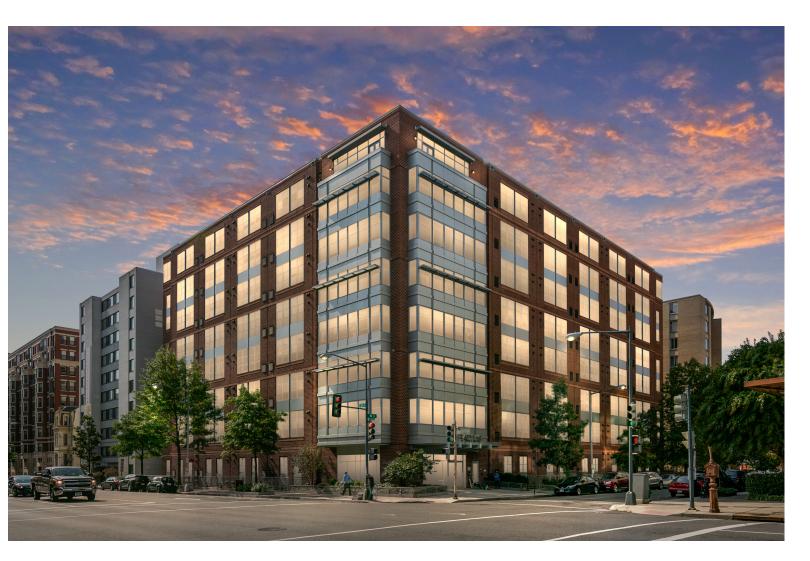

## 1300 N Street NW #804

JENN SMIRA TEAM

WASHINGTON, DC 20005

1 BED | 1 BATH | PARKING

## Penthouse Living in the Heart of Logan Circle

PENTHOUSE one bedroom one bathroom in the chic Radius building! The view from the living and bedroom cannot be beat. This home checks all the boxes- new flooring, new appliances, and a FULLY renovated spa-like bathroom! Additionally, the abundance of natural light the interior storage is amazing! The spacious living room is an entertainer's dream with space for dining as well. The gracious bedroom features over-sized windows with citywide views. Make your work-from-home office seamless with the perfect space for your desk. The building is full service with controlled entry, concierge, gym, community courtyard, community room, and three elevators. Finally, the GARAGE PARKING SPACE completes this incredible opportunity. Spectacular layout, full service building, location, and penthouse level with views- what more would you want?! Just two blocks off of Logan Circle and two blocks off of 14th Street, live in the heart of the city at the the Radius.