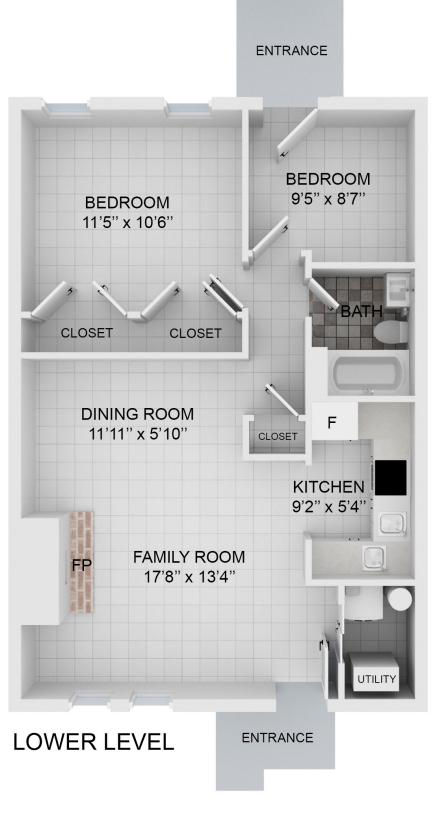

Jenn Smira

Compass is a licensed real estate brokerage that abides by Equal Housing Opportunity laws. Information is compiled from sources deemed reliable but is not guaranteed. All measurements and square footages are approximate. This is not intended to solicit property already listed. Compass is licensed as Compass Real Estate in DC and as Compass in Virginia and Maryland. 1313 14th Street NW, Washington, DC 20005 | 202.386.6530