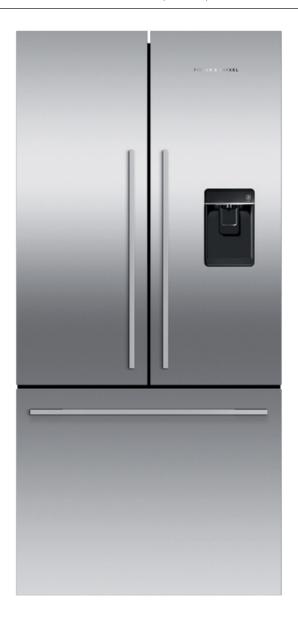

- Height: 67, 17/32" Width: 31 3/32"; Depth: 273 /8"
- ActiveSmart<sup>™</sup> technology helps keep food fresher for longer by constantly maintaining the ideal temperature
- · Spacious bottom freezer with full extension drawer
- · Slimline water dispenser for cool filtered water and doesn't take up any storage space
- · Adapts to daily use by cooling and defrosting only when needed
- · Fresh ice is always available for you in a dedicated freezer bin
- · Humidity control