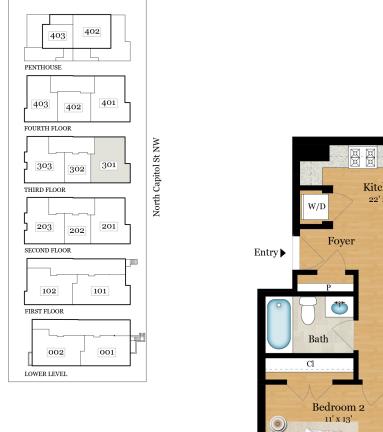

hneider

Realtor <sup>®</sup> DC 202.240.7927 greg.schneider@compass.com



### 1532 N CAPTIOL STREET UNIT 401 | 2 BED | 2 BATH



# Jenn Smira

Executive Vice President Realtor ® DC/MD/VA 202.340.7675 jsmira@compass.com





# Greg Schneider

Realtor <sup>®</sup> DC 202.240.7927 greg.schneider@compass.com



### 1532 N CAPTIOL STREET UNIT 303 | 2 BED | 1 BATH



# Jenn Smira

Executive Vice President Realtor <sup>®</sup> DC/MD/VA 202.340.7675 jsmira@compass.com





Greg Schneider

Realtor <sup>®</sup> DC 202.240.7927 greg.schneider@compass.com



### 1532 N CAPTIOL STREET UNIT 302 | 1 BED | 1 BATH



FLOOR PLAN

# Jenn Smira

Executive Vice President Realtor ® DC/MD/VA 202.340.7675 jsmira@compass.com





# Greg Schneider

Realtor <sup>®</sup> DC 202.240.7927 greg.schneider@compass.com



### 1532 N CAPTIOL STREET UNIT 301 | 2 BED | 2 BATH

# P P P P P P P P P P P P P P P P P P P P P P P P P P P P P P P P P P P P P P P P P P P P P P P P P P P P P P P P P P P P P P P P P P P P P P P P P P P P P P P P P P P P P P P P P P P P P</td

# Jenn Smira

Executive Vice President Realtor <sup>®</sup> DC/MD/VA 202.340.7675 jsmira@compass.com

BUILDING KEY PLAN





# Greg Schneider

Realtor <sup>®</sup> DC 202.240.7927 greg.schneider@compass.com



### 1532 N CAPTIOL STREET UNIT 203 | 2 BED | 1 BATH



# Jenn Smira

Executive Vice President Realtor ® DC/MD/VA 202.340.7675 jsmira@compass.com



Greg Schneider

Realtor <sup>®</sup> DC 202.240.7927 greg.schneider@compass.com