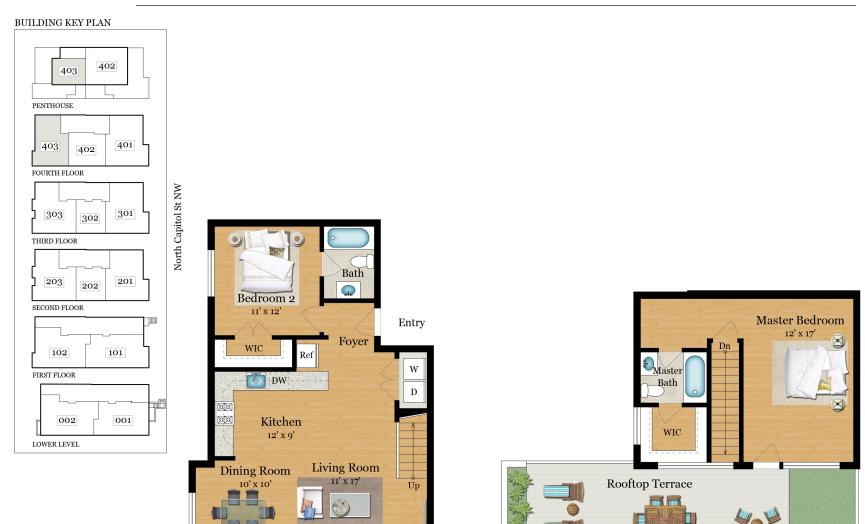

## 1532 N CAPTIOL STREET UNIT 403 | 2 BED | 2 BATH

# Jenn Smira

Executive Vice President Realtor <sup>®</sup> DC/MD/VA 202.340.7675 jsmira@compass.com





# Greg Schneider

Realtor <sup>®</sup> DC 202.240.7927 greg.schneider@compass.com



1532 N CAPTIOL STREET UNIT 402 | 2 BED | 2.5 BATH

### BUILDING KEY PLAN

# Jenn Smira

Executive Vice President Realtor <sup>®</sup> DC/MD/VA 202.340.7675 jsmira@compass.com





Greg Schneider

Realtor <sup>®</sup> DC 202.240.7927 greg.schneider@compass.com



### 1532 N CAPTIOL STREET UNIT 401 | 2 BED | 2 BATH



# Jenn Smira

Executive Vice President Realtor ® DC/MD/VA 202.340.7675 jsmira@compass.com





# Greg Schneider

Realtor <sup>®</sup> DC 202.240.7927 greg.schneider@compass.com



### 1532 N CAPTIOL STREET UNIT 303 | 2 BED | 1 BATH



#