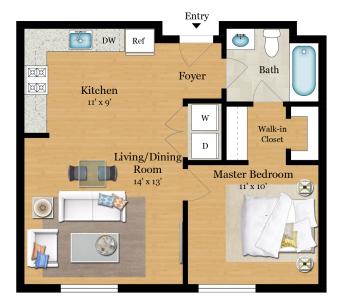

m



1532 N CAPTIOL STREET UNIT 402 | 2 BED | 2.5 BATH

### BUILDING KEY PLAN

# Jenn Smira

Executive Vice President Realtor <sup>®</sup> DC/MD/VA 202.340.7675 jsmira@compass.com





Greg Schneider

Realtor <sup>®</sup> DC 202.240.7927 greg.schneider@compass.com



### 1532 N CAPTIOL STREET UNIT 401 | 2 BED | 2 BATH



# Jenn Smira

Executive Vice President Realtor ® DC/MD/VA 202.340.7675 jsmira@compass.com





# Greg Schneider

Realtor <sup>®</sup> DC 202.240.7927 greg.schneider@compass.com



### 1532 N CAPTIOL STREET UNIT 303 | 2 BED | 1 BATH



# Jenn Smira

Executive Vice President Realtor <sup>®</sup> DC/MD/VA 202.340.7675 jsmira@compass.com





Greg Schneider

Realtor <sup>®</sup> DC 202.240.7927 greg.schneider@compass.com



### 1532 N CAPTIOL STREET UNIT 302 | 1 BED | 1 BATH



FLOOR PLAN

# Jenn Smira

Executive Vice President Realtor ® DC/MD/VA 202.340.7675 jsmira@compass.com





# Greg Schneider

Realtor <sup>®</sup> DC 202.240.7927 greg.schneider@compass.com



### 1532 N CAPTIOL STREET UNIT 301 | 2 BED | 2 BATH

# P P P P P P P P P P P P P P P P P P P P P P P P P P P P P P P P P P P P P P P P P P P P P P P P P P P P P P P P P P P P P P P P P P P P P P P P P P P P P P P P P P P P P P P P P P P P P</td

# Jenn Smira

Executive Vice President Realtor <sup>®</sup> DC/MD/VA 202.340.7675 jsmira@compass.com

BUILDING KEY PLAN





# Greg Schneider

Realtor <sup>®</sup> DC 202.240.7927 greg.schneider@compass.com



### 1532 N CAPTIOL STREET UNIT 203 | 2 BED | 1 BATH



# Jenn Smira

Executive Vice President Realtor ® DC/MD/VA 202.340.7675 jsmira@compass.com



Gr