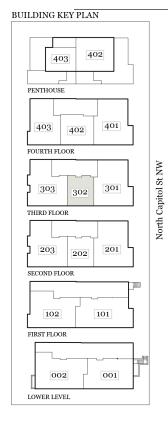

### 1532 N CAPTIOL STREET UNIT 302 | 1 BED | 1 BATH

FLOOR PLAN

# Jenn Smira

Executive Vice President Realtor <sup>®</sup> DC/MD/VA 202.340.7675 jsmira@compass.com

BUILDING KEY PLAN