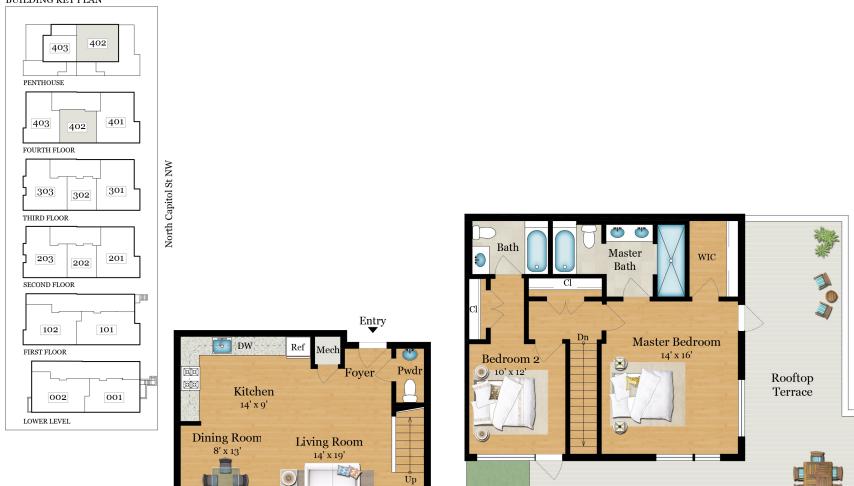

## 1532 N CAPTIOL STREET UNIT 403 | 2 BED | 2 BATH

# Jenn Smira

Executive Vice President Realtor <sup>®</sup> DC/MD/VA 202.340.7675 jsmira@compass.com





# Greg Schneider

Realtor <sup>®</sup> DC 202.240.7927 greg.schneider@compass.com



1532 N CAPTIOL STREET UNIT 402 | 2 BED | 2.5 BATH

### BUILDING KEY PLAN

# Jenn Smira

Executive Vice President Realtor <sup>®</sup> DC/MD/VA 202.340.7675 jsmira@compass.com





Greg Schneider

Realtor <sup>®</sup> DC 202.240.7927 greg.schneider@compass.com



### 1532 N CAPTIOL STREET UNIT 401 | 2 BED | 2 BATH



# Jenn Smira

Executive Vice President Realtor ® DC/MD/VA 202.340.7675 jsmira@compass.com





# Greg Schneider

Realtor <sup>®</sup> DC 202.240.7927 greg.schneider@compass.com



### 1532 N CAPTIOL STREET UNIT 303 | 2 BED | 1 BATH



# Jenn Smira

Executive Vice President Realtor <sup>®</sup> DC/MD/VA 202.340.7675 jsmira@compass.com





Greg Schneider

Realtor <sup>®</sup> DC 202.240.7927 greg.schneider@compass.com



### 1532 N CAPTIOL STREET UNIT 302 | 1 BED | 1 BATH



F