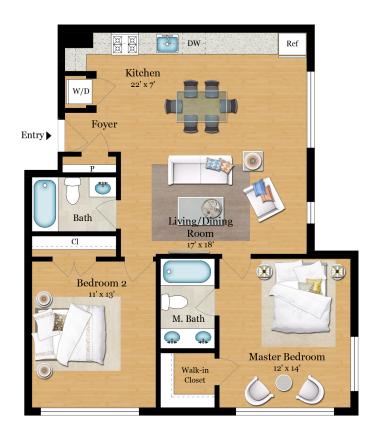

## 1532 N CAPTIOL STREET UNIT 403 | 2 BED | 2 BATH

# Jenn Smira

Executive Vice President Realtor <sup>®</sup> DC/MD/VA 202.340.7675 jsmira@compass.com





# Greg Schneider

Realtor <sup>®</sup> DC 202.240.7927 greg.schneider@compass.com



1532 N CAPTIOL STREET UNIT 402 | 2 BED | 2.5 BATH

### BUILDING KEY PLAN

# Jenn Smira

Executive Vice President Realtor <sup>®</sup> DC/MD/VA 202.340.7675 jsmira@compass.com





Greg Schneider

Realtor <sup>®</sup> DC 202.240.7927 greg.schneider@compass.com



### 1532 N CAPTIOL STREET UNIT 401 | 2 BED | 2 BATH



# Jenn Smira

Executive Vice President Realtor ® DC/MD/VA 202.340.7675 jsmira@compass.com





# Greg Schneider

Realtor <sup>®</sup> DC 202.240.7927 greg.schneider@compass.com



### 1532 N CAPTIOL STREET UNIT 303 | 2 BED | 1 BATH



# Jenn Smira

Executive Vice President Realtor <sup>®</sup> DC/MD/VA 202.340.7675 jsmira@compass.com





Greg Schneider

Realtor <sup>®</sup> DC 202.240.7927 greg.schneider@compass.com



### 1532 N CAPTIOL STREET UNIT 302 | 1 BED | 1 BATH



FLOOR PLAN

# Jenn Smira

Executive Vice President Realtor ® DC/MD/VA 202.340.7675 jsmira@compass.com





# Greg Schneider

Realtor <sup>®</sup> DC 202.240.7927 greg.schneider@compass.com



### 1532 N CAPTIOL STREET UNIT 301 | 2 BED | 2 BATH

# P P P P P P P P P P P P P P P P P P P P P P P P P P P P P P P P P P P P