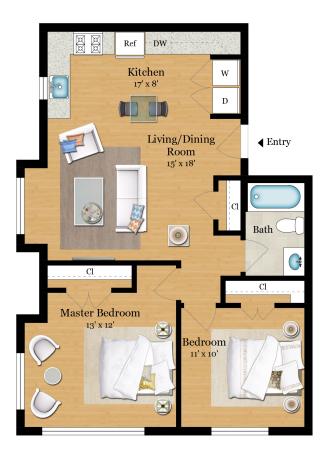

202.240.7927 greg.schneider@compass.com



### 1532 N CAPTIOL STREET UNIT 302 | 1 BED | 1 BATH



FLOOR PLAN

# Jenn Smira

Executive Vice President Realtor ® DC/MD/VA 202.340.7675 jsmira@compass.com





# Greg Schneider

Realtor <sup>®</sup> DC 202.240.7927 greg.schneider@compass.com



### 1532 N CAPTIOL STREET UNIT 301 | 2 BED | 2 BATH

# P P P P P P P P P P P P P P P P P P P P P P P P P P P P P P P P P P P P P P P P P P P P P P P P P P P P P P P P P P P P P P P P P P P P P P P P P P P P P P P P P P P P P P P P P P P P P</td

# Jenn Smira

Executive Vice President Realtor <sup>®</sup> DC/MD/VA 202.340.7675 jsmira@compass.com

BUILDING KEY PLAN





# Greg Schneider

Realtor <sup>®</sup> DC 202.240.7927 greg.schneider@compass.com



### 1532 N CAPTIOL STREET UNIT 203 | 2 BED | 1 BATH



# Jenn Smira

Executive Vice President Realtor ® DC/MD/VA 202.340.7675 jsmira@compass.com



Greg Schneider

Realtor <sup>®</sup> DC 202.240.7927 greg.schneider@compass.com