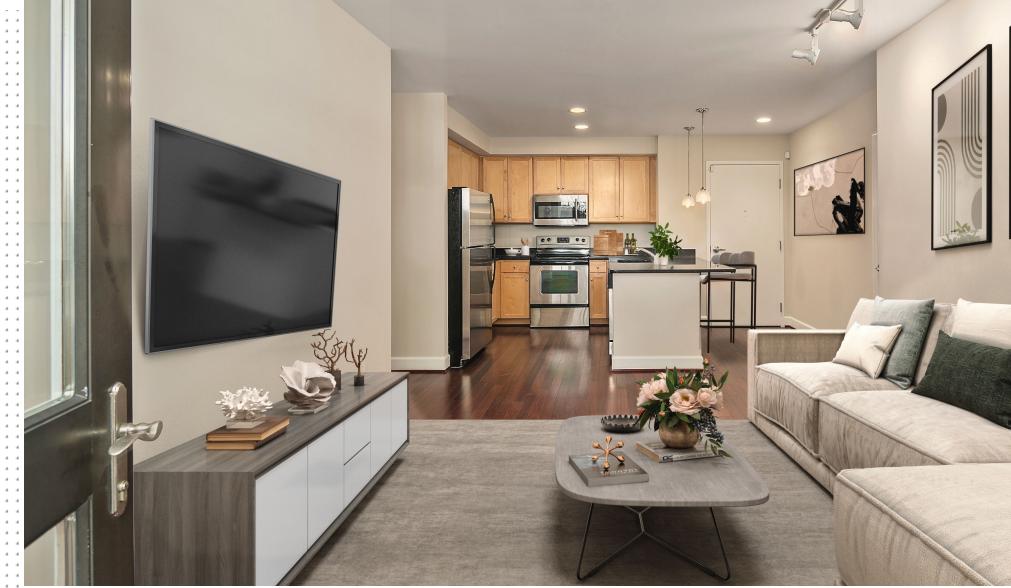

## Home Features

Welcome to Parker Flats, a fabulous boutique condo building in the heart of Bloomingdale. This meticulously maintained 2 bedroom/2 bathroom with GARAGE PARKING unit has it all! Features include walk-out level with full size windows, high ceilings, and a bright open plan. The living/dining space boasts natural light throughout and gleaming hardwood floors. Breeze into the kitchen to find ample cabinet and counter space, as well as a suite of stainless steel appliances. Each bedroom has room to stretch out and multiple windows. The Owner's suite is complete with a large built-out walk-in closet as a large built-out walk-in closet as well! Finally, the garage parking space makes the opportunity one you cannot miss! With a gym, outdoor courtyard, and security, Parker Flats is the perfect place to call home. Live in the heart of vibrant Bloomingdale, with the METRO, award winning restaurants and bars, and more right at your doorstep!