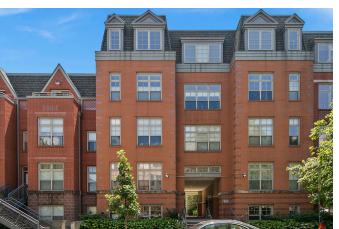

Bloomingdale

150 V Street NW #LV01 Washington, DC 20001

150 V STREET NW #LV01 2 BED | 2 BATH

## Home Features

Welcome to Parker Flats, a fabulous boutique condo building in the heart of Bloomingdale. This meticulously maintained 2 bedroom/2 bathroom with GARAGE PARKING unit has it all! Features include walk-out level with full size windows, high ceilings, and a bright open plan. The living/dining space boasts natural light throughout and gleaming hardwood floors. Breeze into the kitchen to find ample cabinet and counter space, as well as a suite of stainless steel appliances. Each bedroom has room to stretch out and multiple windows. The Owner's suite is complete with a large built-out walk-in closet as a large built-out walk-in closet as well! Finally, the garage parking space makes the opportunity one you cannot miss! With a gym, outdoor courtyard, and security, Parker Flats is the perfect place to call home. Live in the heart of vibrant Bloomingdale, with the METRO, award winning restaurants and bars, and more right at your doorstep!