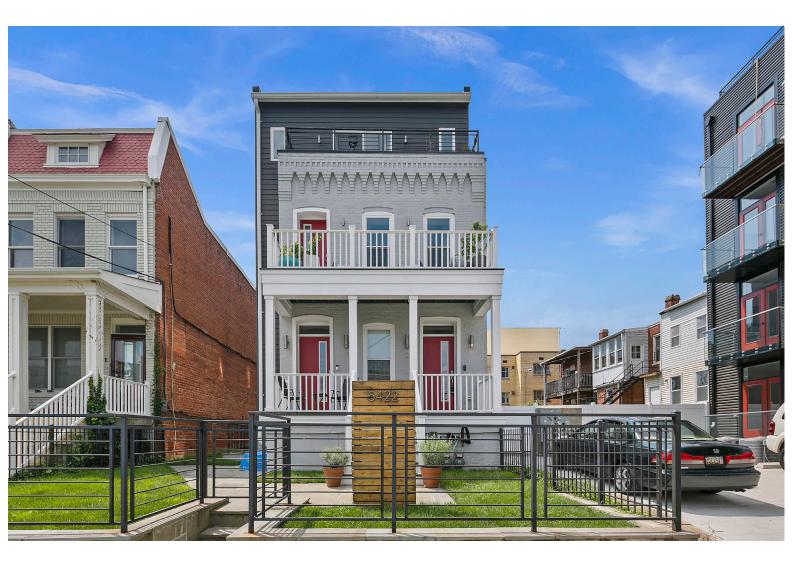

## 5422 8th Street NW #2

JENN SMIRA TEAM

WASHINGTON, DC 20011

3 BED | 3 BATH

## Sun-Drenched & Stylish in Petworth

Sun-drenched, two-level penthouse condo on a residential street just off of vibrant Kennedy Street in Petworth. This large 3 bed/3 bath unit features bright exposures on three sides, two private outdoor terraces, and two separately-deeded parking spaces. Modern features include an open-plan living area with quartz kitchen countertops, high-end appliances, spalike bathrooms with custom tile accents, and closet organization systems throughout. Plenty of room for a home office (or offices!) with refreshing outdoor spaces to unwind. A chance to live in a dynamic community that features amenities (Anxo, Morelands, La Coop Coffee, grocery stores and more), easy access to transit and close proximity to Rock Creek Park. A rare opportunity for a spacious oasis in the city! The owner is the listing agent.