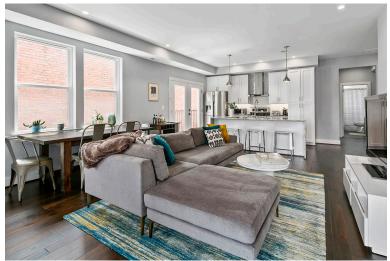

## Sun-Drenched & Stylish in Petworth

Sun-drenched, two-level penthouse condo on a residential street just off of vibrant Kennedy Street in Petworth. This large 3 bed/3 bath unit features bright exposures on three sides, two private outdoor terraces, and two separately-deeded parking spaces. Modern features include an open-plan living area with quartz kitchen countertops, high-end appliances, spalike bathrooms with custom tile accents, and closet organization systems throughout. Plenty of room for a home office (or offices!) with refreshing outdoor spaces to unwind. A chance to live in a dynamic community that features amenities (Anxo, Morelands, La Coop Coffee, grocery stores and more), easy access to transit and close proximity to Rock Creek Park. A rare opportunity for a spacious oasis in the city! The owner is the listing agent.