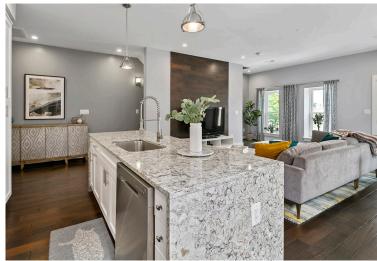

## Sun-Drenched & Stylish in Petworth

Sun-drenched, two-level penthouse condo on a residential street just off of vibrant Kennedy Street in Petworth. This large 3 bed/3 bath unit features bright exposures on three sides, two private outdoor terraces, and two separately-deeded parking spaces. Modern features include an open-plan living area with quartz kitchen countertops, high-end appliances, spalike bathrooms with custom tile accents, and closet organization systems throughout. Plenty of room for a home office (or offices!) with refreshing outdoor spaces to unwind. A chance to live in a dynamic community that features amenities (Anxo, Morelands, La Coop Coffee, grocery stores and more), easy access to transit and close proximity to Rock Creek Park. A rare opportunity for a spacious oasis in the city! The owner is the listing agent.