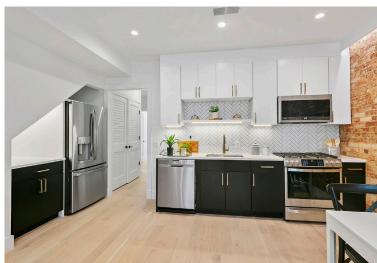

## Boutique Condominum on Taylor Street

Welcome to 532 Taylor St NW, a 3 unit new construction condominium located in the heart of Petworth. Unit 2 is a premier 2 bedrooms 2 bathrooms unit with modern finishes throughout. The living area features large windows that fill the room with tons of natural light, along with space for a perfect dining nook. The open floor plan flows right into the lovely kitchen, which boasts quartz countertops, stainless steel GE Profile appliances, gas cooking, custom cabinetry, exposed shelves, and contemporary light fixtures. Gorgeous white oak wood floors span the entire residence. Both bedrooms are spacious with large closets. The first bedroom offers a sunny nook that would be an ideal work from home space. Spa-like bathrooms with modern subway tiles, and matte black fixtures. Finally, the residence includes an in-unit washer/dryer. 532 Taylor St NW is pet-friendly and has a shared urban garden. The building also has separately deeded parking available for sale. Blocks from Georgia Ave/Petworth metro stop, shops, and restaurants on Upshur St.