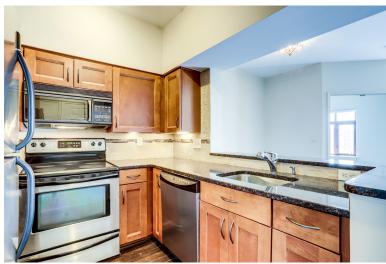

## Penthouse Living in Premier Amenity-Rich Building

Live in the lap of luxury in the Penthouse of 2400 Clarendon Blvd, an amenity rich building in the heart of Arlington. Have it all, from private outdoor space, to GARAGE PARKING, to an ideal work from home set up, and more! Step inside the residence to find a bright open floor plan, boasting hardwood floors throughout, over-sized windows, and an in unit washer/dryer. The updated kitchen is outfitted with stainless steel appliances, a perfect breakfast, and ample cabinet space. This flows right into the living/dining area- an entertainer's dream. Using the sliding glass doors, one can breeze outside to the private balcony with sweeping city views! Think dining al-fresco, unwinding after a long day, and more! The spacious Primary Suite features a gracious walk-in closet with built-ins. Finally, this unit is complete with a den-your dream office set up! Building amenities include a community pool, exercise room, and rec room. With garage parking and condo fees that cover all utilities (except electric), this is an exceptional offering that cannot be missed.