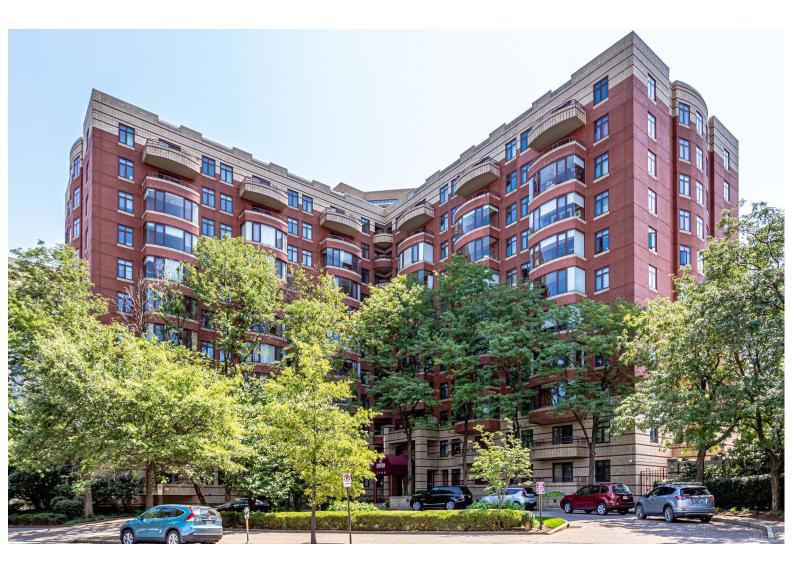

## 2400 Clarendon Blvd #PH10 SMIRA TEAM

ARLINGTON, VA 22201

1 BED + DEN | 1 BATH | PARKING

## Penthouse Living in Premier Amenity-Rich Building

Live in the lap of luxury in the Penthouse of 2400 Clarendon Blvd, an amenity rich building in the heart of Arlington. Have it all, from private outdoor space, to GARAGE PARKING, to an ideal work from home set up, and more! Step inside the residence to find a bright open floor plan, boasting hardwood floors throughout, over-sized windows, and an in unit washer/dryer. The updated kitchen is outfitted with stainless steel appliances, a perfect breakfast, and ample cabinet space. This flows right into the living/dining area- an entertainer's dream. Using the sliding glass doors, one can breeze outside to the private balcony with sweeping city views! Think dining al-fresco, unwinding after a long day, and more! The spacious Primary Suite features a gracious walk-in closet with built-ins. Finally, this unit is complete with a den-your dream office set up! Building amenities include a community pool, exercise room, and rec room. With garage parking and condo fees that cover all utilities (except electric), this is an exceptional offering that cannot be missed.