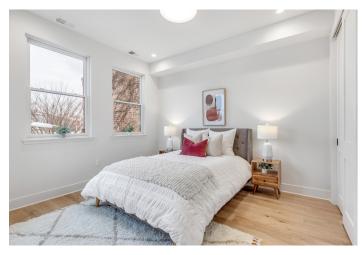

## **New Construction** in Ledroit Park New construction Ledroit Park home with period charm mixed

with modern detail throughout. With 3 bedrooms, 2.5 bathrooms, an ELEVATOR to all four floors, and garage parking (with a charging station!), you can have it all. Punctuated with soaring ceilings, cove lighting, and gleaming hardwood floors, this is a spectacular offering that cannot be missed. Features also include Controlled Whole House Automation System- the whole house controlled audio and video, and DoorBird intercom. The living area is bright and open, adorned with oversized windows and space for dining. Breeze right into the Chef's kitchen, outfitted with a suite of Miele appliances, including a custom panel door refrigerator and a custom panel dishwasher. The cabinets are one of a kind, custom made in Takoma Park, DC with integrated LED toe kick lighting. The first floor is the perfect office set upmaking your work from home life a dream. Step upstairs to find the Primary Suite, complete with an en-suite spa-like bathroom featuring a double bowl vanity, large custom walk-in shower, and a separate soaking tub. The two additional large bedrooms have gracious custom closets, and are sun-drenched with natural light, and have beautiful tree-top views. Live in the fabulous Ledroit Park, just blocks to award winning restaurants, local boutiques, and grocery stores. You are just a stone's throw away to Bloomingdale, Shaw, and Logan Circle- truly in the heart of the city. Welcome home!