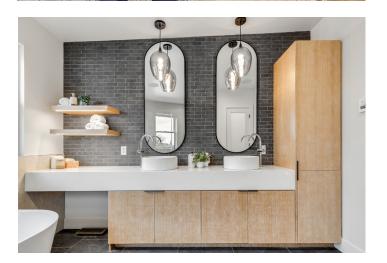

## **New Construction** in Ledroit Park New construction Ledroit Park home with period charm mixed

with modern detail throughout. With 3 bedrooms, 2.5 bathrooms, an ELEVATOR to all four floors, and garage parking (with a charging station!), you can have it all. Punctuated with soaring ceilings, cove lighting, and gleaming hardwood floors, this is a spectacular offering that cannot be missed. Features also include Controlled Whole House Automation System- the whole house controlled audio and video, and DoorBird intercom. The living area is bright and open, adorned with oversized windows and space for dining. Breeze right into the Chef's kitchen, outfitted with a suite of Miele appliances, including a custom panel door refrigerator and a custom panel dishwasher. The cabinets are one of a kind, custom made in Takoma Park, DC with integrated LED toe kick lighting. The first floor is the perfect office set upmaking your work from home life a dream. Step upstairs to find the Primary Suite, complete with an en-suite spa-like bathroom featuring a double bowl vanity, large custom walk-in shower, and a separate soaking tub. The two additional large bedrooms have gracious custom closets, and are sun-drenched with natural light, and have beautiful tree-top views. Live in the fabulous Ledroit Park, just blocks to award winning restaurants, local boutiques, and grocery stores. You are just a stone's throw away to Bloomingdale, Shaw, and Logan Circle- truly in the heart of the city. Welcome home!