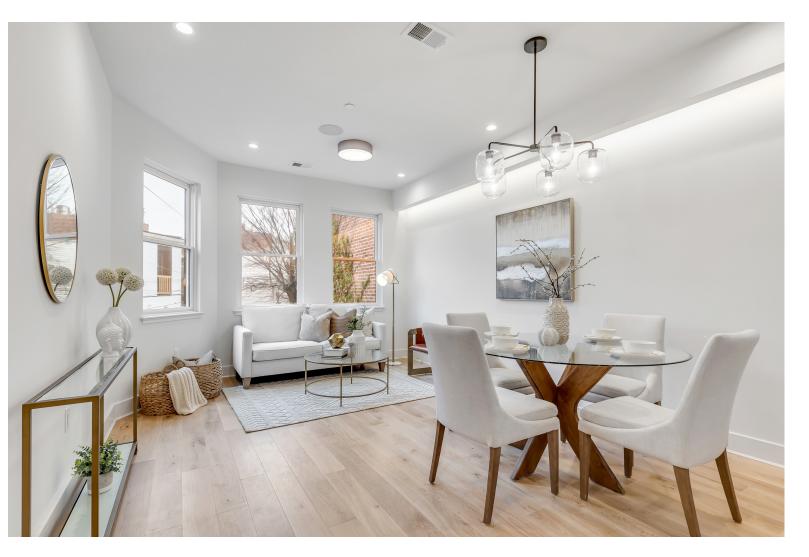

## **New Construction** in Ledroit Park New construction Ledroit Park home with period charm mixed

with modern detail throughout. With 3 bedrooms, 2.5 bathrooms, an ELEVATOR to all four floors, and garage parking (with a charging station!), you can have it all. Punctuated with soaring ceilings, cove lighting, and gleaming hardwood floors, this is a spectacular offering that cannot be missed. Features also include Controlled Whole House Automation System- the whole house controlled audio and video, and DoorBird intercom. The living area is bright and open, adorned with oversized windows and space for dining. Breeze right into the Chef's kitchen, outfitted with a suite of Miele appliances, including a custom panel door refrigerator and a custom panel dishwasher. The cabinets are one of a kind, custom made in Takoma Park, DC with integrated LED toe kick lighting. The first floor is the perfect office set upmaking your work from home life a dream. Step upstairs to find the Primary Suite, complete with an en-suite spa-like bathroom featuring a double bowl vanity, large custom walk-in shower, and a separate soaking tub. The two additional large bedrooms have gracious custom closets, and are sun-drenched with natural light, and have beautiful tree-top views. Live in the fabulous Ledroit Park, just blocks to award winning restaurants, local boutiques, and grocery stores. You are just a stone's throw away to Bloomingdale, Shaw, and Logan Circle- truly in the heart of the city. Welcome home!