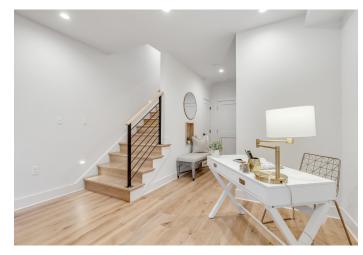

## **New Construction** in Ledroit Park New construction Ledroit Park home with period charm mixed

with modern detail throughout. With 3 bedrooms, 2.5 bathrooms, an ELEVATOR to all four floors, and garage parking (with a charging station!), you can have it all. Punctuated with soaring ceilings, cove lighting, and gleaming hardwood floors, this is a spectacular offering that cannot be missed. Features also include Controlled Whole House Automation System- the whole house controlled audio and video, and DoorBird intercom. The living area is bright and open, adorned with oversized windows and space for dining. Breeze right into the Chef's kitchen, outfitted with a suite of Miele appliances, including a custom panel door refrigerator and a custom panel dishwasher. The cabinets are one of a kind, custom made in Takoma Park, DC with integrated LED toe kick lighting. The first floor is the perfect office set upmaking your work from home life a dream. Step upstairs to find the Primary Suite, complete with an en-suite spa-like bathroom featuring a double bowl vanity, large custom walk-in shower, and a separate soaking tub. The two additional large bedrooms have gracious custom closets, and are sun-drenched with natural light, and have beautiful tree-top views. Live in the fabulous Ledroit Park, just blocks to award winning restaurants, local boutiques, and grocery stores. You are just a stone's throw away to Bloomingdale, Shaw, and Logan Circle- truly in the heart of the city. Welcome home!