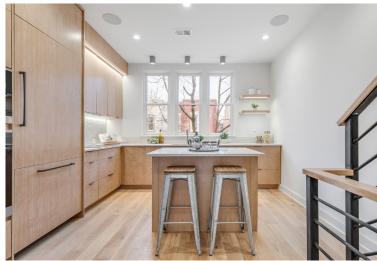

## **New Construction** in Ledroit Park New construction Ledroit Park home with period charm mixed

with modern detail throughout. With 3 bedrooms, 2.5 bathrooms, an ELEVATOR to all four floors, and garage parking (with a charging station!), you can have it all. Punctuated with soaring ceilings, cove lighting, and gleaming hardwood floors, this is a spectacular offering that cannot be missed. Features also include Controlled Whole House Automation System- the whole house controlled audio and video, and DoorBird intercom. The living area is bright and open, adorned with oversized windows and space for dining. Breeze right into the Chef's kitchen, outfitted with a suite of Miele appliances, including a custom panel door refrigerator and a custom panel dishwasher. The cabinets are one of a kind, custom made in Takoma Park, DC with integrated LED toe kick lighting. The first floor is the perfect office set upmaking your work from home life a dream. Step upstairs to find the Primary Suite, complete with an en-suite spa-like bathroom featuring a double bowl vanity, large custom walk-in shower, and a separate soaking tub. The two additional large bedrooms have gracious custom closets, and are sun-drenched with natural light, and have beautiful tree-top views. Live in the fabulous Ledroit Park, just blocks to award winning restaurants, local boutiques, and grocery stores. You are just a stone's throw away to Bloomingdale, Shaw, and Logan Circle- truly in the heart of the city. Welcome home!